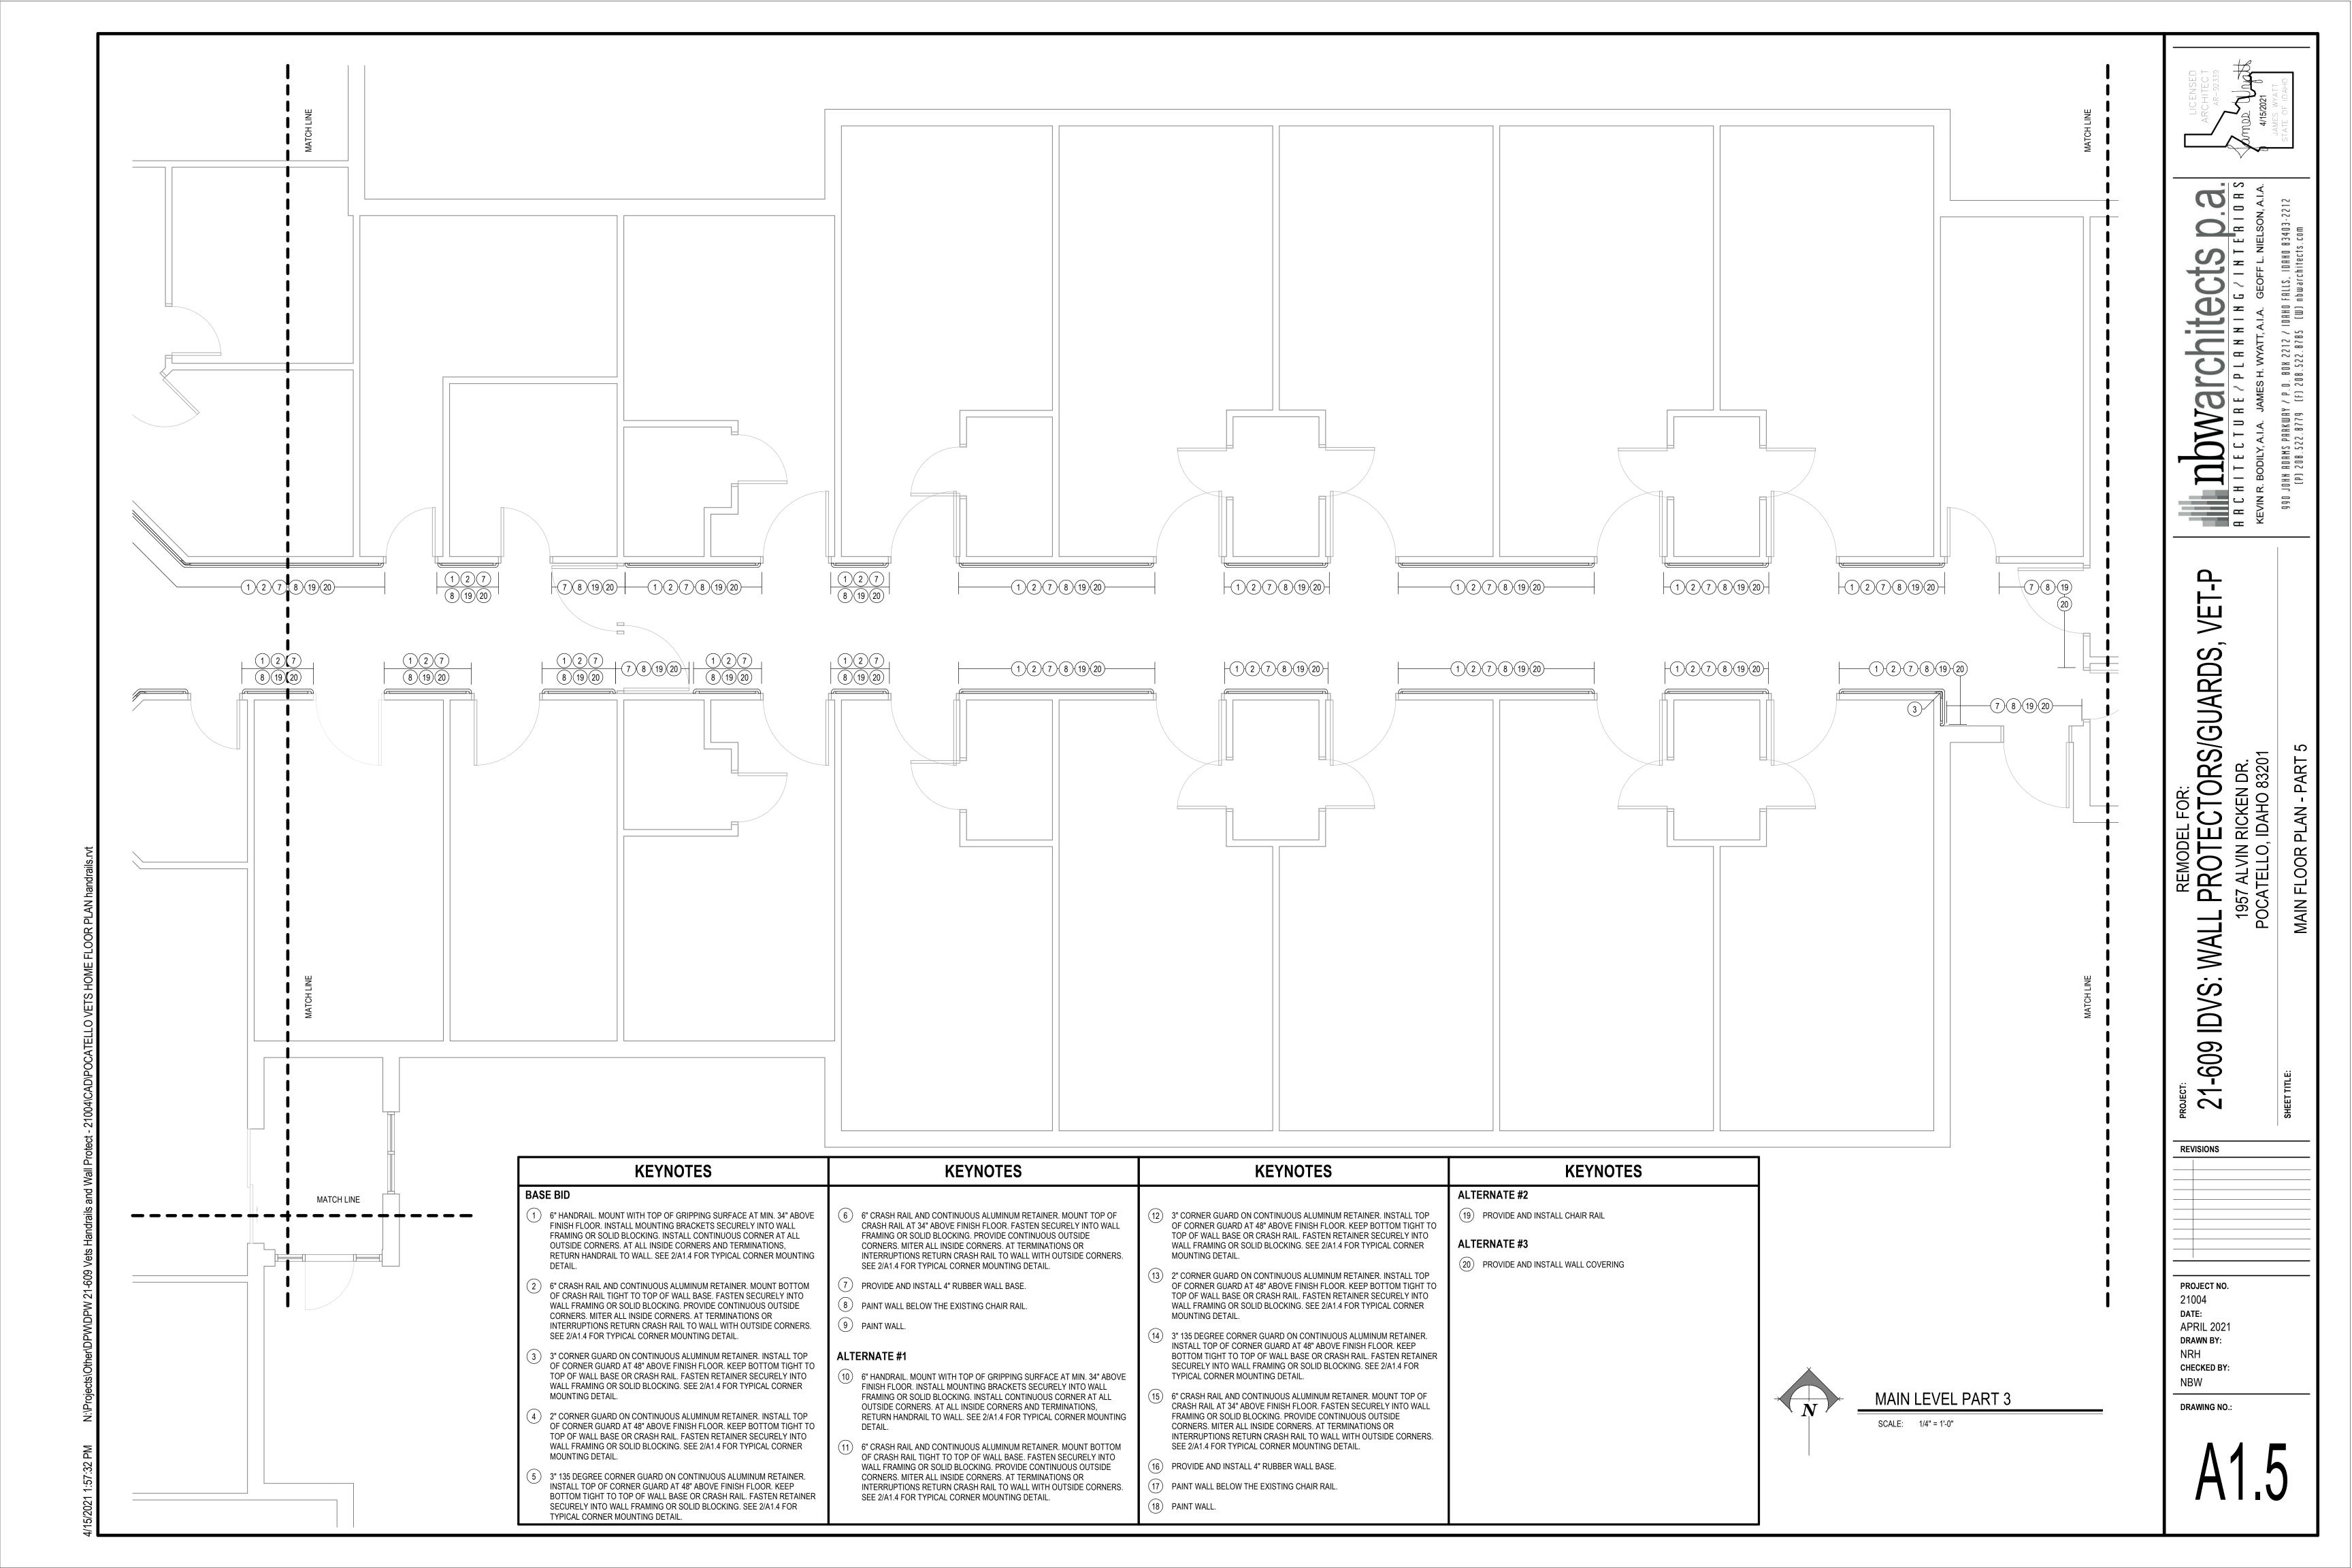

REMODEL FOR PROJECT

21-609 IDVS

REVISIONS

- (1) 6" HANDRAIL. MOUNT WITH TOP OF GRIPPING SURFACE AT MIN. 34" ABOVE FINISH FLOOR. INSTALL MOUNTING BRACKETS SECURELY INTO WALL FRAMING OR SOLID BLOCKING. INSTALL CONTINUOUS CORNER AT ALL OUTSIDE CORNERS. AT ALL INSIDE CORNERS AND TERMINATIONS, RETURN HANDRAIL TO WALL. SEE 2/A1.4 FOR TYPICAL CORNER MOUNTING
- 2 ) 6" CRASH RAIL AND CONTINUOUS ALUMINUM RETAINER. MOUNT BOTTOM OF CRASH RAIL TIGHT TO TOP OF WALL BASE. FASTEN SECURELY INTO WALL FRAMING OR SOLID BLOCKING. PROVIDE CONTINUOUS OUTSIDE CORNERS. MITER ALL INSIDE CORNERS. AT TERMINATIONS OR INTERRUPTIONS RETURN CRASH RAIL TO WALL WITH OUTSIDE CORNERS. SEE 2/A1.4 FOR TYPICAL CORNER MOUNTING DETAIL.
- 3 3" CORNER GUARD ON CONTINUOUS ALUMINUM RETAINER. INSTALL TOP OF CORNER GUARD AT 48" ABOVE FINISH FLOOR. KEEP BOTTOM TIGHT TO TOP OF WALL BASE OR CRASH RAIL. FASTEN RETAINER SECURELY INTO WALL FRAMING OR SOLID BLOCKING. SEE 2/A1.4 FOR TYPICAL CORNER
- (4) 2" CORNER GUARD ON CONTINUOUS ALUMINUM RETAINER. INSTALL TOP OF CORNER GUARD AT 48" ABOVE FINISH FLOOR. KEEP BOTTOM TIGHT TO TOP OF WALL BASE OR CRASH RAIL. FASTEN RETAINER SECURELY INTO WALL FRAMING OR SOLID BLOCKING. SEE 2/A1.4 FOR TYPICAL CORNER
- (5) 3" 135 DEGREE CORNER GUARD ON CONTINUOUS ALUMINUM RETAINER. INSTALL TOP OF CORNER GUARD AT 48" ABOVE FINISH FLOOR. KEEP BOTTOM TIGHT TO TOP OF WALL BASE OR CRASH RAIL. FASTEN RETAINER SECURELY INTO WALL FRAMING OR SOLID BLOCKING. SEE 2/A1.4 FOR TYPICAL CORNER MOUNTING DETAIL.
- 6 6" CRASH RAIL AND CONTINUOUS ALUMINUM RETAINER. MOUNT TOP OF CRASH RAIL AT 34" ABOVE FINISH FLOOR. FASTEN SECURELY INTO WALL FRAMING OR SOLID BLOCKING. PROVIDE CONTINUOUS OUTSIDE CORNERS. MITER ALL INSIDE CORNERS. AT TERMINATIONS OR INTERRUPTIONS RETURN CRASH RAIL TO WALL WITH OUTSIDE CORNERS. SEE 2/A1.4 FOR TYPICAL CORNER MOUNTING DETAIL.
- 7 ) PROVIDE AND INSTALL 4" RUBBER WALL BASE.
- (8) PAINT WALL BELOW THE EXISTING CHAIR RAIL.
- (10) 6" HANDRAIL. MOUNT WITH TOP OF GRIPPING SURFACE AT MIN. 34" ABOVE FINISH FLOOR. INSTALL MOUNTING BRACKETS SECURELY INTO WALL FRAMING OR SOLID BLOCKING. INSTALL CONTINUOUS CORNER AT ALL OUTSIDE CORNERS. AT ALL INSIDE CORNERS AND TERMINATIONS, RETURN HANDRAIL TO WALL. SEE 2/A1.4 FOR TYPICAL CORNER MOUNTING
- 11) 6" CRASH RAIL AND CONTINUOUS ALUMINUM RETAINER. MOUNT BOTTOM OF CRASH RAIL TIGHT TO TOP OF WALL BASE. FASTEN SECURELY INTO WALL FRAMING OR SOLID BLOCKING. PROVIDE CONTINUOUS OUTSIDE CORNERS. MITER ALL INSIDE CORNERS. AT TERMINATIONS OR INTERRUPTIONS RETURN CRASH RAIL TO WALL WITH OUTSIDE CORNERS. SEE 2/A1.4 FOR TYPICAL CORNER MOUNTING DETAIL.
- 12) 3" CORNER GUARD ON CONTINUOUS ALUMINUM RETAINER. INSTALL TOP OF CORNER GUARD AT 48" ABOVE FINISH FLOOR. KEEP BOTTOM TIGHT TO TOP OF WALL BASE OR CRASH RAIL. FASTEN RETAINER SECURELY INTO WALL FRAMING OR SOLID BLOCKING. SEE 2/A1.4 FOR TYPICAL CORNER
- (13) 2" CORNER GUARD ON CONTINUOUS ALUMINUM RETAINER. INSTALL TOP OF CORNER GUARD AT 48" ABOVE FINISH FLOOR. KEEP BOTTOM TIGHT TO TOP OF WALL BASE OR CRASH RAIL. FASTEN RETAINER SECURELY INTO WALL FRAMING OR SOLID BLOCKING. SEE 2/A1.4 FOR TYPICAL CORNER
- (14) 3" 135 DEGREE CORNER GUARD ON CONTINUOUS ALUMINUM RETAINER. INSTALL TOP OF CORNER GUARD AT 48" ABOVE FINISH FLOOR. KEEP BOTTOM TIGHT TO TOP OF WALL BASE OR CRASH RAIL. FASTEN RETAINER SECURELY INTO WALL FRAMING OR SOLID BLOCKING. SEE 2/A1.4 FOR TYPICAL CORNER MOUNTING DETAIL.
- (15) 6" CRASH RAIL AND CONTINUOUS ALUMINUM RETAINER. MOUNT TOP OF CRASH RAIL AT 34" ABOVE FINISH FLOOR. FASTEN SECURELY INTO WALL FRAMING OR SOLID BLOCKING. PROVIDE CONTINUOUS OUTSIDE CORNERS. MITER ALL INSIDE CORNERS. AT TERMINATIONS OR INTERRUPTIONS RETURN CRASH RAIL TO WALL WITH OUTSIDE CORNERS.
- (16) PROVIDE AND INSTALL 4" RUBBER WALL BASE.
- (17) PAINT WALL BELOW THE EXISTING CHAIR RAIL.

(19) PROVIDE AND INSTALL CHAIR RAIL

(20) PROVIDE AND INSTALL WALL COVERING

DRAWING NO.:

NBW

O B S

FOR: STORS/GUARDS,

REMODEL FOR PROJECT

WALL

IDVS:

21-609

REVISIONS

1957 ALVIN RICKEN DR. POCATELLO, IDAHO 83201

PROJECT NO.

21004 DATE: APRIL 2021 DRAWN BY: NRH CHECKED BY: