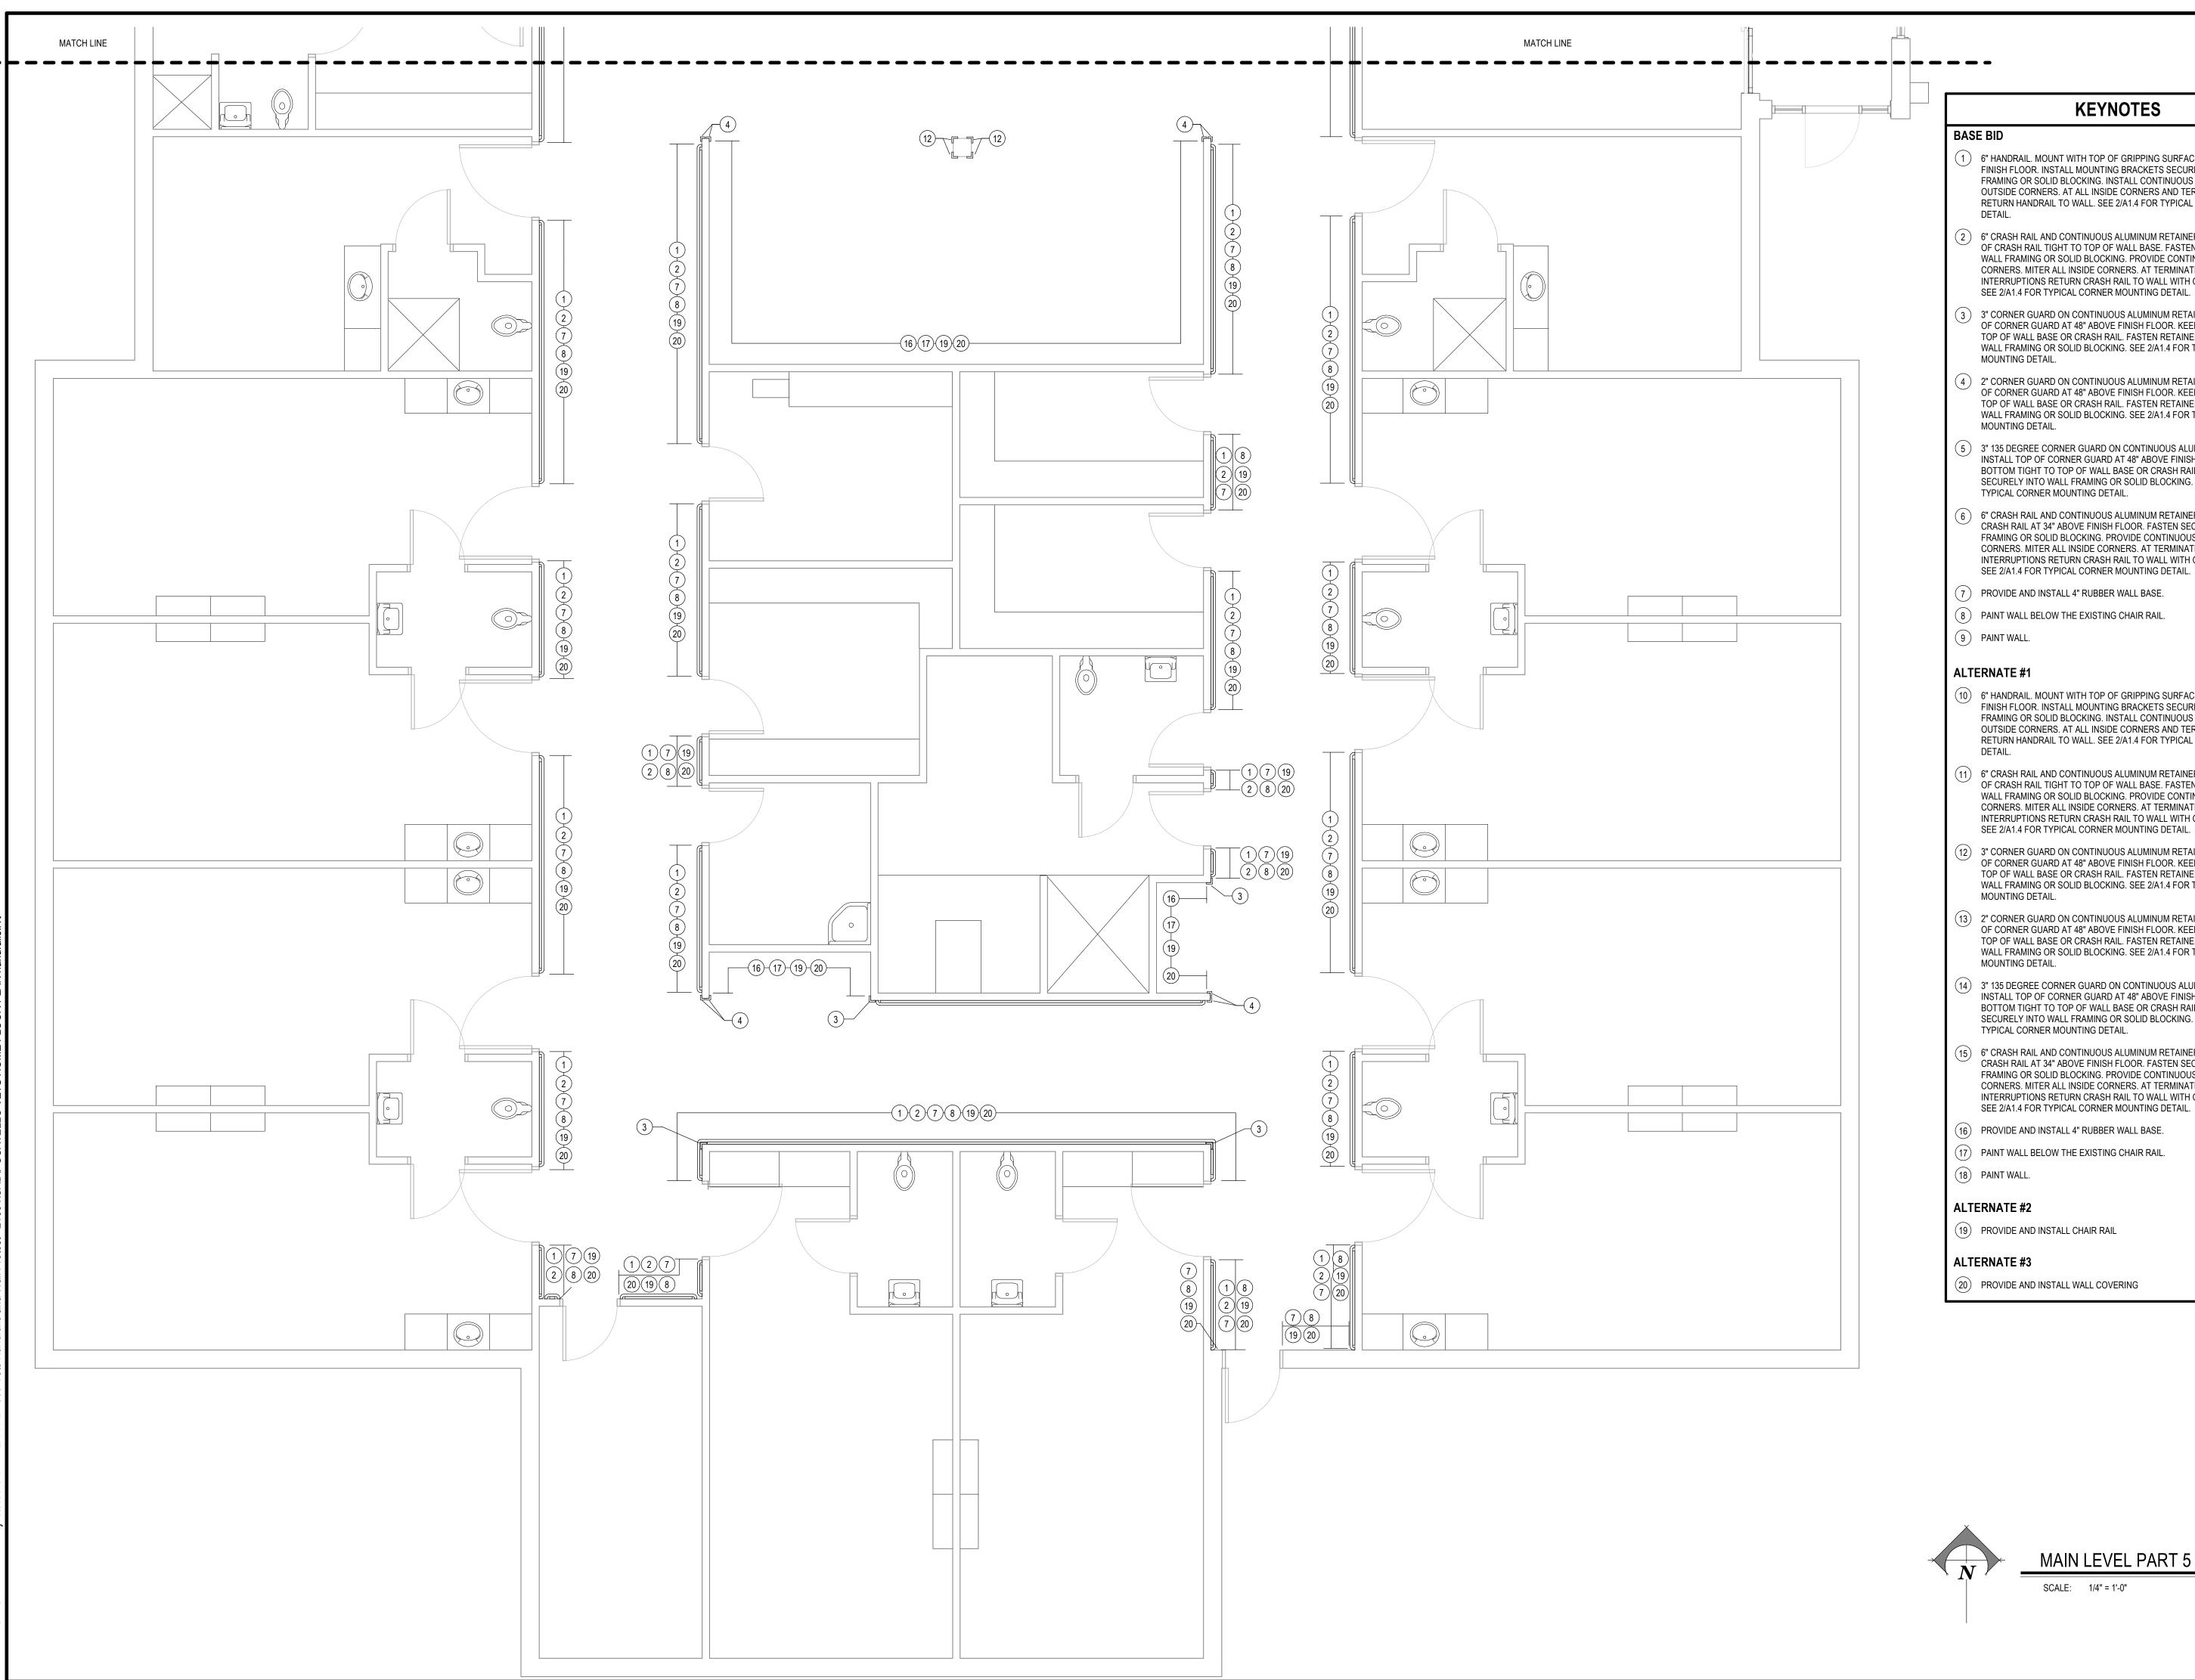

## **KEYNOTES**

1) 6" HANDRAIL. MOUNT WITH TOP OF GRIPPING SURFACE AT MIN. 34" ABOVE FINISH FLOOR. INSTALL MOUNTING BRACKETS SECURELY INTO WALL FRAMING OR SOLID BLOCKING. INSTALL CONTINUOUS CORNER AT ALL OUTSIDE CORNERS. AT ALL INSIDE CORNERS AND TERMINATIONS, RETURN HANDRAIL TO WALL. SEE 2/A1.4 FOR TYPICAL CORNER MOUNTING

(2) 6" CRASH RAIL AND CONTINUOUS ALUMINUM RETAINER. MOUNT BOTTOM OF CRASH RAIL TIGHT TO TOP OF WALL BASE. FASTEN SECURELY INTO WALL FRAMING OR SOLID BLOCKING. PROVIDE CONTINUOUS OUTSIDE CORNERS. MITER ALL INSIDE CORNERS. AT TERMINATIONS OR INTERRUPTIONS RETURN CRASH RAIL TO WALL WITH OUTSIDE CORNERS. SEE 2/A1.4 FOR TYPICAL CORNER MOUNTING DETAIL.

(3) 3" CORNER GUARD ON CONTINUOUS ALUMINUM RETAINER. INSTALL TOP OF CORNER GUARD AT 48" ABOVE FINISH FLOOR. KEEP BOTTOM TIGHT TO TOP OF WALL BASE OR CRASH RAIL. FASTEN RETAINER SECURELY INTO WALL FRAMING OR SOLID BLOCKING. SEE 2/A1.4 FOR TYPICAL CORNER

(4) 2" CORNER GUARD ON CONTINUOUS ALUMINUM RETAINER. INSTALL TOP OF CORNER GUARD AT 48" ABOVE FINISH FLOOR. KEEP BOTTOM TIGHT TO TOP OF WALL BASE OR CRASH RAIL. FASTEN RETAINER SECURELY INTO WALL FRAMING OR SOLID BLOCKING. SEE 2/A1.4 FOR TYPICAL CORNER

(5) 3" 135 DEGREE CORNER GUARD ON CONTINUOUS ALUMINUM RETAINER. INSTALL TOP OF CORNER GUARD AT 48" ABOVE FINISH FLOOR. KEEP BOTTOM TIGHT TO TOP OF WALL BASE OR CRASH RAIL. FASTEN RETAINER SECURELY INTO WALL FRAMING OR SOLID BLOCKING. SEE 2/A1.4 FOR TYPICAL CORNER MOUNTING DETAIL.

(6) 6" CRASH RAIL AND CONTINUOUS ALUMINUM RETAINER. MOUNT TOP OF CRASH RAIL AT 34" ABOVE FINISH FLOOR. FASTEN SECURELY INTO WALL FRAMING OR SOLID BLOCKING. PROVIDE CONTINUOUS OUTSIDE CORNERS. MITER ALL INSIDE CORNERS. AT TERMINATIONS OR INTERRUPTIONS RETURN CRASH RAIL TO WALL WITH OUTSIDE CORNERS. SEE 2/A1.4 FOR TYPICAL CORNER MOUNTING DETAIL.

(7) PROVIDE AND INSTALL 4" RUBBER WALL BASE.

(8) PAINT WALL BELOW THE EXISTING CHAIR RAIL.

(10) 6" HANDRAIL. MOUNT WITH TOP OF GRIPPING SURFACE AT MIN. 34" ABOVE FINISH FLOOR. INSTALL MOUNTING BRACKETS SECURELY INTO WALL FRAMING OR SOLID BLOCKING. INSTALL CONTINUOUS CORNER AT ALL OUTSIDE CORNERS. AT ALL INSIDE CORNERS AND TERMINATIONS, RETURN HANDRAIL TO WALL. SEE 2/A1.4 FOR TYPICAL CORNER MOUNTING

(11) 6" CRASH RAIL AND CONTINUOUS ALUMINUM RETAINER. MOUNT BOTTOM OF CRASH RAIL TIGHT TO TOP OF WALL BASE. FASTEN SECURELY INTO WALL FRAMING OR SOLID BLOCKING. PROVIDE CONTINUOUS OUTSIDE CORNERS. MITER ALL INSIDE CORNERS. AT TERMINATIONS OR INTERRUPTIONS RETURN CRASH RAIL TO WALL WITH OUTSIDE CORNERS. SEE 2/A1.4 FOR TYPICAL CORNER MOUNTING DETAIL.

(12) 3" CORNER GUARD ON CONTINUOUS ALUMINUM RETAINER. INSTALL TOP OF CORNER GUARD AT 48" ABOVE FINISH FLOOR. KEEP BOTTOM TIGHT TO TOP OF WALL BASE OR CRASH RAIL. FASTEN RETAINER SECURELY INTO WALL FRAMING OR SOLID BLOCKING. SEE 2/A1.4 FOR TYPICAL CORNER

2" CORNER GUARD ON CONTINUOUS ALUMINUM RETAINER. INSTALL TOP OF CORNER GUARD AT 48" ABOVE FINISH FLOOR. KEEP BOTTOM TIGHT TO TOP OF WALL BASE OR CRASH RAIL. FASTEN RETAINER SECURELY INTO WALL FRAMING OR SOLID BLOCKING. SEE 2/A1.4 FOR TYPICAL CORNER

(14) 3" 135 DEGREE CORNER GUARD ON CONTINUOUS ALUMINUM RETAINER. INSTALL TOP OF CORNER GUARD AT 48" ABOVE FINISH FLOOR. KEEP BOTTOM TIGHT TO TOP OF WALL BASE OR CRASH RAIL. FASTEN RETAINER SECURELY INTO WALL FRAMING OR SOLID BLOCKING. SEE 2/A1.4 FOR TYPICAL CORNER MOUNTING DETAIL.

(15) 6" CRASH RAIL AND CONTINUOUS ALUMINUM RETAINER. MOUNT TOP OF CRASH RAIL AT 34" ABOVE FINISH FLOOR. FASTEN SECURELY INTO WALL FRAMING OR SOLID BLOCKING. PROVIDE CONTINUOUS OUTSIDE CORNERS. MITER ALL INSIDE CORNERS. AT TERMINATIONS OR INTERRUPTIONS RETURN CRASH RAIL TO WALL WITH OUTSIDE CORNERS. SEE 2/A1.4 FOR TYPICAL CORNER MOUNTING DETAIL.

(16) PROVIDE AND INSTALL 4" RUBBER WALL BASE.

(17) PAINT WALL BELOW THE EXISTING CHAIR RAIL.

MAIN LEVEL PART 4

SCALE: 1/4" = 1'-0"

PROJECT NO. 21004 DATE: APRIL 2021 DRAWN BY: NRH CHECKED BY:

NBW

DRAWING NO.: