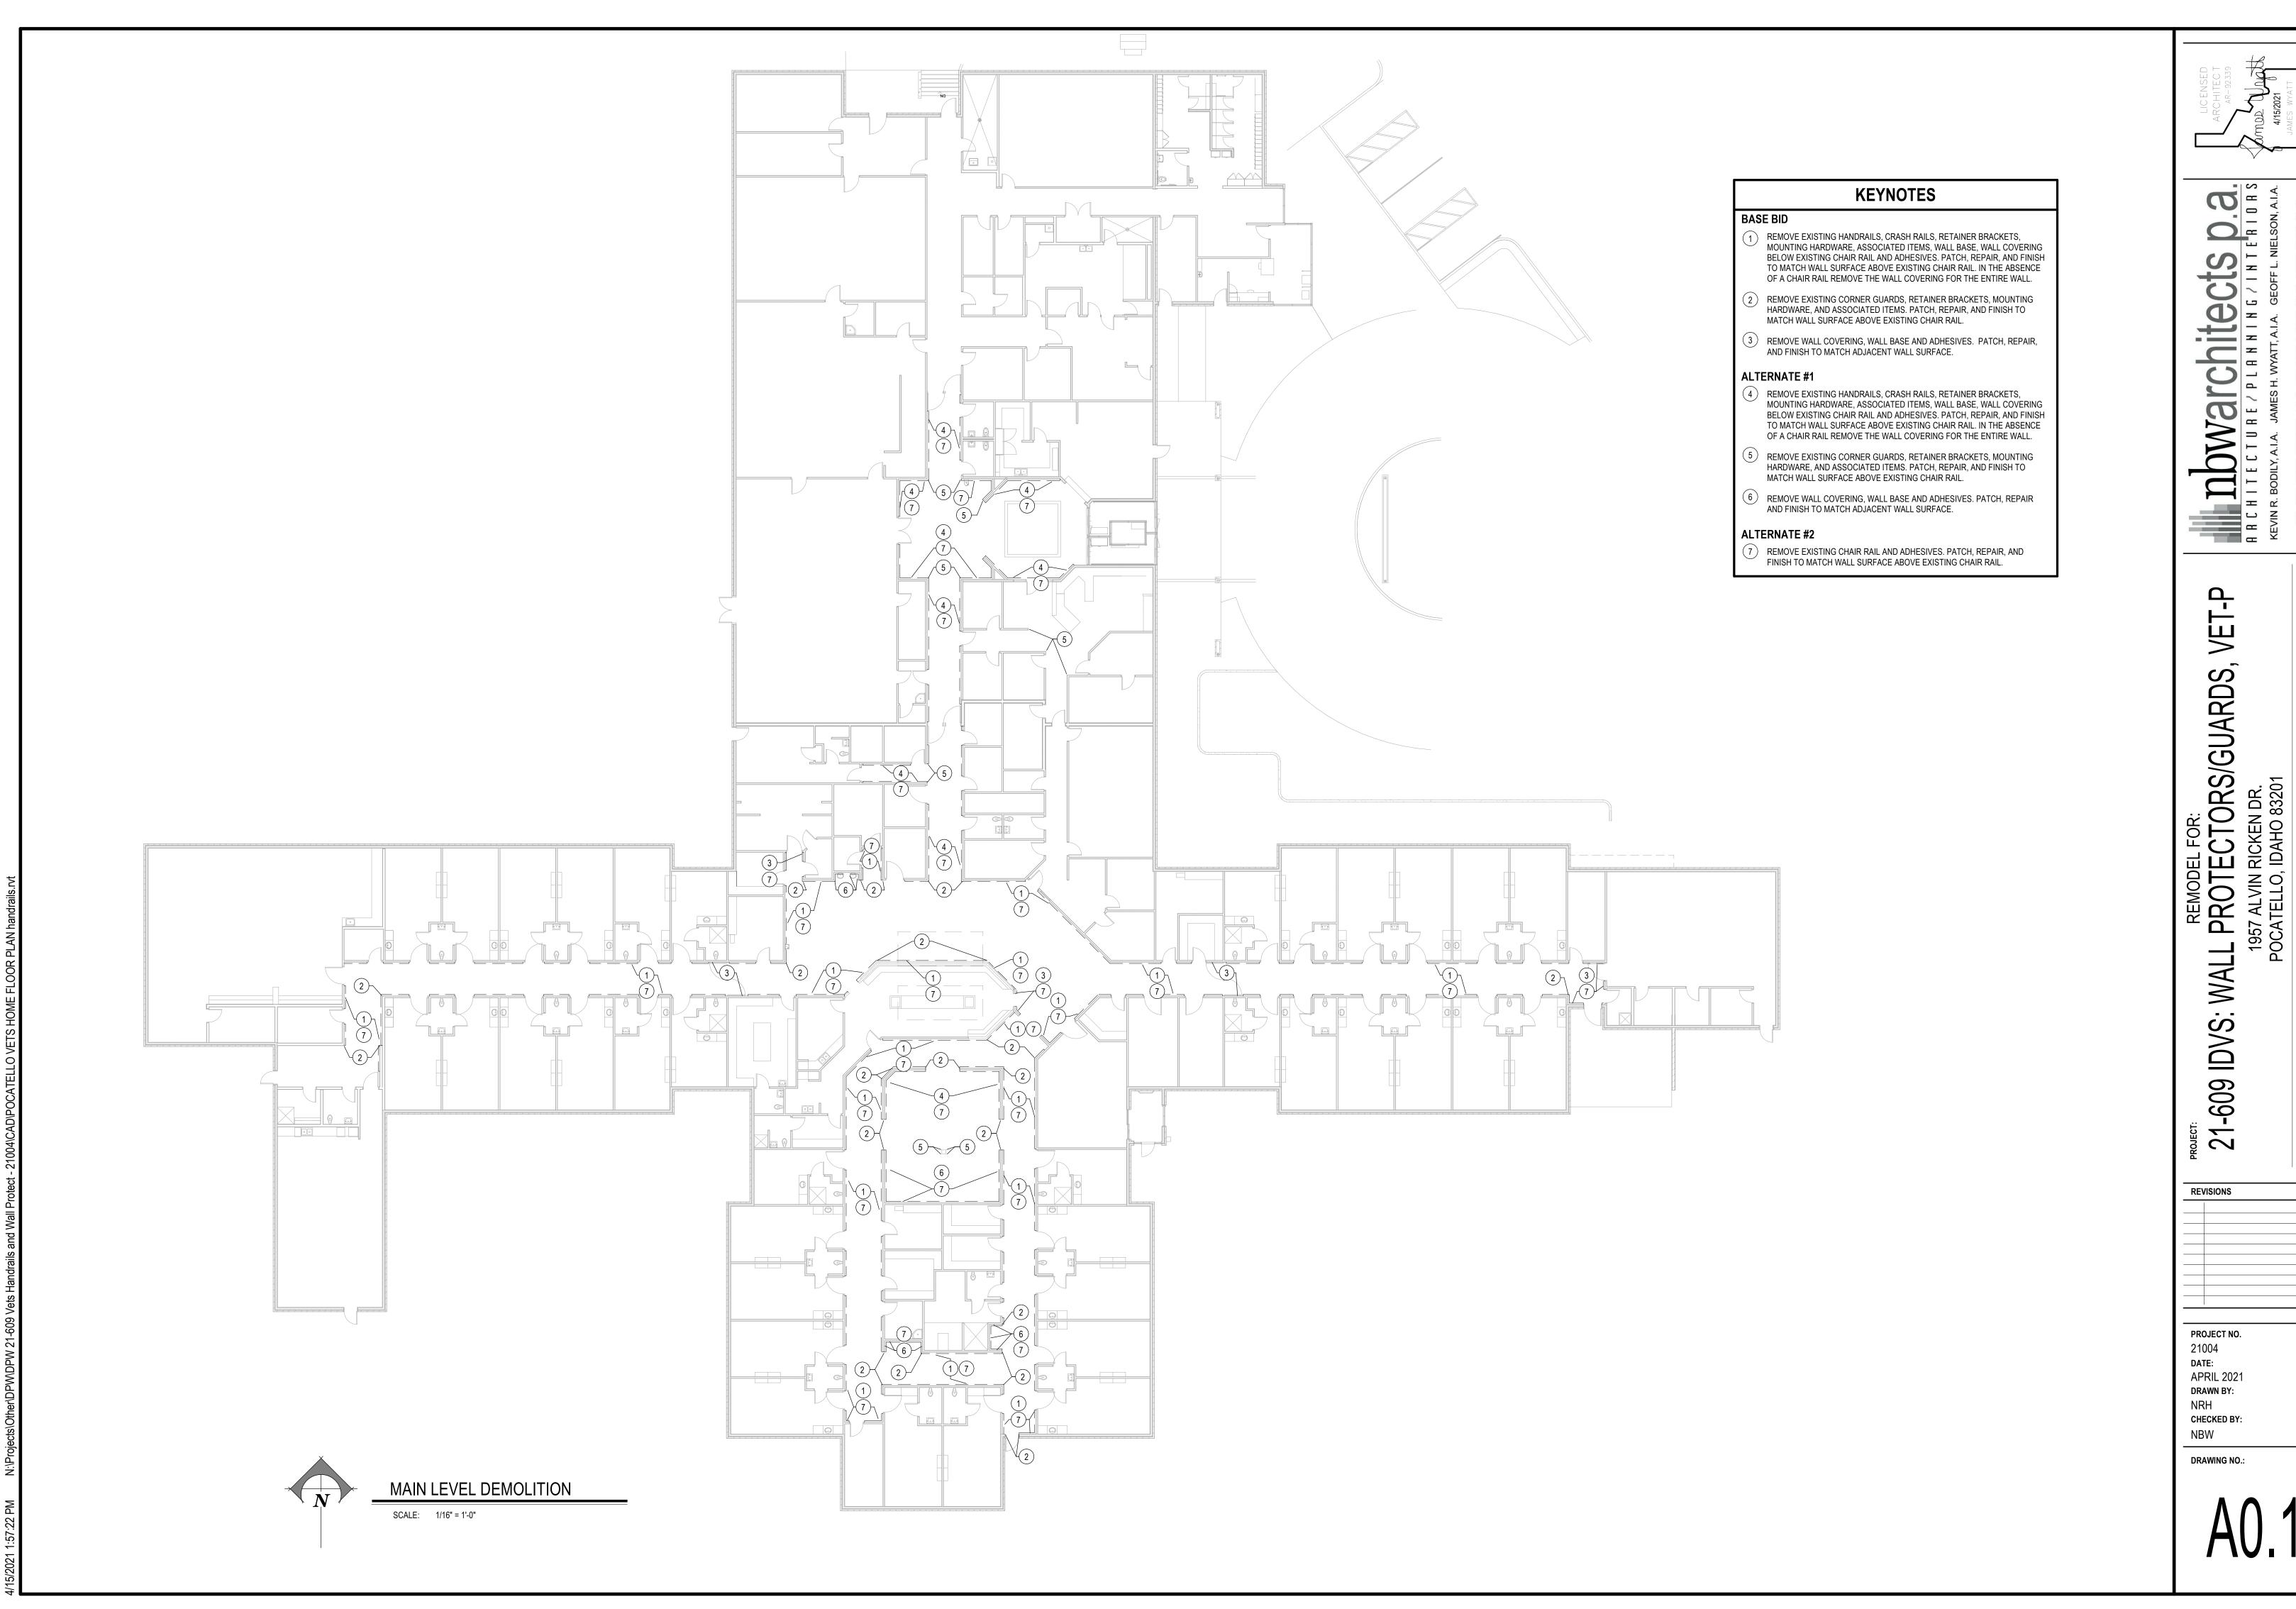

## **KEYNOTES**

- (1) 6" HANDRAIL. MOUNT WITH TOP OF GRIPPING SURFACE AT MIN. 34" ABOVE FINISH FLOOR. INSTALL MOUNTING BRACKETS SECURELY INTO WALL FRAMING OR SOLID BLOCKING. INSTALL CONTINUOUS CORNER AT ALL OUTSIDE CORNERS. AT ALL INSIDE CORNERS AND TERMINATIONS, RETURN HANDRAIL TO WALL. SEE 2/A1.4 FOR TYPICAL CORNER MOUNTING
- (2) 6" CRASH RAIL AND CONTINUOUS ALUMINUM RETAINER. MOUNT BOTTOM OF CRASH RAIL TIGHT TO TOP OF WALL BASE. FASTEN SECURELY INTO WALL FRAMING OR SOLID BLOCKING. PROVIDE CONTINUOUS OUTSIDE CORNERS. MITER ALL INSIDE CORNERS. AT TERMINATIONS OR INTERRUPTIONS RETURN CRASH RAIL TO WALL WITH OUTSIDE CORNERS. SEE 2/A1.4 FOR TYPICAL CORNER MOUNTING DETAIL.
- 3" CORNER GUARD ON CONTINUOUS ALUMINUM RETAINER. INSTALL TOP OF CORNER GUARD AT 48" ABOVE FINISH FLOOR. KEEP BOTTOM TIGHT TO TOP OF WALL BASE OR CRASH RAIL. FASTEN RETAINER SECURELY INTO WALL FRAMING OR SOLID BLOCKING. SEE 2/A1.4 FOR TYPICAL CORNER
- (4) 2" CORNER GUARD ON CONTINUOUS ALUMINUM RETAINER. INSTALL TOP OF CORNER GUARD AT 48" ABOVE FINISH FLOOR. KEEP BOTTOM TIGHT TO TOP OF WALL BASE OR CRASH RAIL. FASTEN RETAINER SECURELY INTO WALL FRAMING OR SOLID BLOCKING. SEE 2/A1.4 FOR TYPICAL CORNER
- (5) 3" 135 DEGREE CORNER GUARD ON CONTINUOUS ALUMINUM RETAINER. INSTALL TOP OF CORNER GUARD AT 48" ABOVE FINISH FLOOR. KEEP BOTTOM TIGHT TO TOP OF WALL BASE OR CRASH RAIL. FASTEN RETAINER SECURELY INTO WALL FRAMING OR SOLID BLOCKING. SEE 2/A1.4 FOR TYPICAL CORNER MOUNTING DETAIL.
- (6) 6" CRASH RAIL AND CONTINUOUS ALUMINUM RETAINER. MOUNT TOP OF CRASH RAIL AT 34" ABOVE FINISH FLOOR. FASTEN SECURELY INTO WALL FRAMING OR SOLID BLOCKING. PROVIDE CONTINUOUS OUTSIDE CORNERS. MITER ALL INSIDE CORNERS. AT TERMINATIONS OR INTERRUPTIONS RETURN CRASH RAIL TO WALL WITH OUTSIDE CORNERS. SEE 2/A1.4 FOR TYPICAL CORNER MOUNTING DETAIL.
- (7) PROVIDE AND INSTALL 4" RUBBER WALL BASE.
- (8) PAINT WALL BELOW THE EXISTING CHAIR RAIL.
- (10) 6" HANDRAIL. MOUNT WITH TOP OF GRIPPING SURFACE AT MIN. 34" ABOVE FINISH FLOOR. INSTALL MOUNTING BRACKETS SECURELY INTO WALL FRAMING OR SOLID BLOCKING. INSTALL CONTINUOUS CORNER AT ALL OUTSIDE CORNERS. AT ALL INSIDE CORNERS AND TERMINATIONS, RETURN HANDRAIL TO WALL. SEE 2/A1.4 FOR TYPICAL CORNER MOUNTING
- (11) 6" CRASH RAIL AND CONTINUOUS ALUMINUM RETAINER. MOUNT BOTTOM OF CRASH RAIL TIGHT TO TOP OF WALL BASE. FASTEN SECURELY INTO WALL FRAMING OR SOLID BLOCKING. PROVIDE CONTINUOUS OUTSIDE CORNERS. MITER ALL INSIDE CORNERS. AT TERMINATIONS OR INTERRUPTIONS RETURN CRASH RAIL TO WALL WITH OUTSIDE CORNERS. SEE 2/A1.4 FOR TYPICAL CORNER MOUNTING DETAIL.
- (12) 3" CORNER GUARD ON CONTINUOUS ALUMINUM RETAINER. INSTALL TOP OF CORNER GUARD AT 48" ABOVE FINISH FLOOR. KEEP BOTTOM TIGHT TO TOP OF WALL BASE OR CRASH RAIL. FASTEN RETAINER SECURELY INTO WALL FRAMING OR SOLID BLOCKING. SEE 2/A1.4 FOR TYPICAL CORNER MOUNTING DETAIL.
- (13) 2" CORNER GUARD ON CONTINUOUS ALUMINUM RETAINER. INSTALL TOP OF CORNER GUARD AT 48" ABOVE FINISH FLOOR. KEEP BOTTOM TIGHT TO TOP OF WALL BASE OR CRASH RAIL. FASTEN RETAINER SECURELY INTO WALL FRAMING OR SOLID BLOCKING. SEE 2/A1.4 FOR TYPICAL CORNER MOUNTING DETAIL.
- (14) 3" 135 DEGREE CORNER GUARD ON CONTINUOUS ALUMINUM RETAINER. INSTALL TOP OF CORNER GUARD AT 48" ABOVE FINISH FLOOR. KEEP BOTTOM TIGHT TO TOP OF WALL BASE OR CRASH RAIL. FASTEN RETAINER SECURELY INTO WALL FRAMING OR SOLID BLOCKING. SEE 2/A1.4 FOR TYPICAL CORNER MOUNTING DETAIL.
- (15) 6" CRASH RAIL AND CONTINUOUS ALUMINUM RETAINER. MOUNT TOP OF CRASH RAIL AT 34" ABOVE FINISH FLOOR. FASTEN SECURELY INTO WALL FRAMING OR SOLID BLOCKING. PROVIDE CONTINUOUS OUTSIDE CORNERS. MITER ALL INSIDE CORNERS. AT TERMINATIONS OR INTERRUPTIONS RETURN CRASH RAIL TO WALL WITH OUTSIDE CORNERS. SEE 2/A1.4 FOR TYPICAL CORNER MOUNTING DETAIL.
- (16) PROVIDE AND INSTALL 4" RUBBER WALL BASE.
- (17) PAINT WALL BELOW THE EXISTING CHAIR RAIL.

(19) PROVIDE AND INSTALL CHAIR RAIL

(20) PROVIDE AND INSTALL WALL COVERING

NRH CHECKED BY: NBW

DRAWING NO.:

PROJECT NO.

APRIL 2021 DRAWN BY:

C = Y

ORS/GUARD