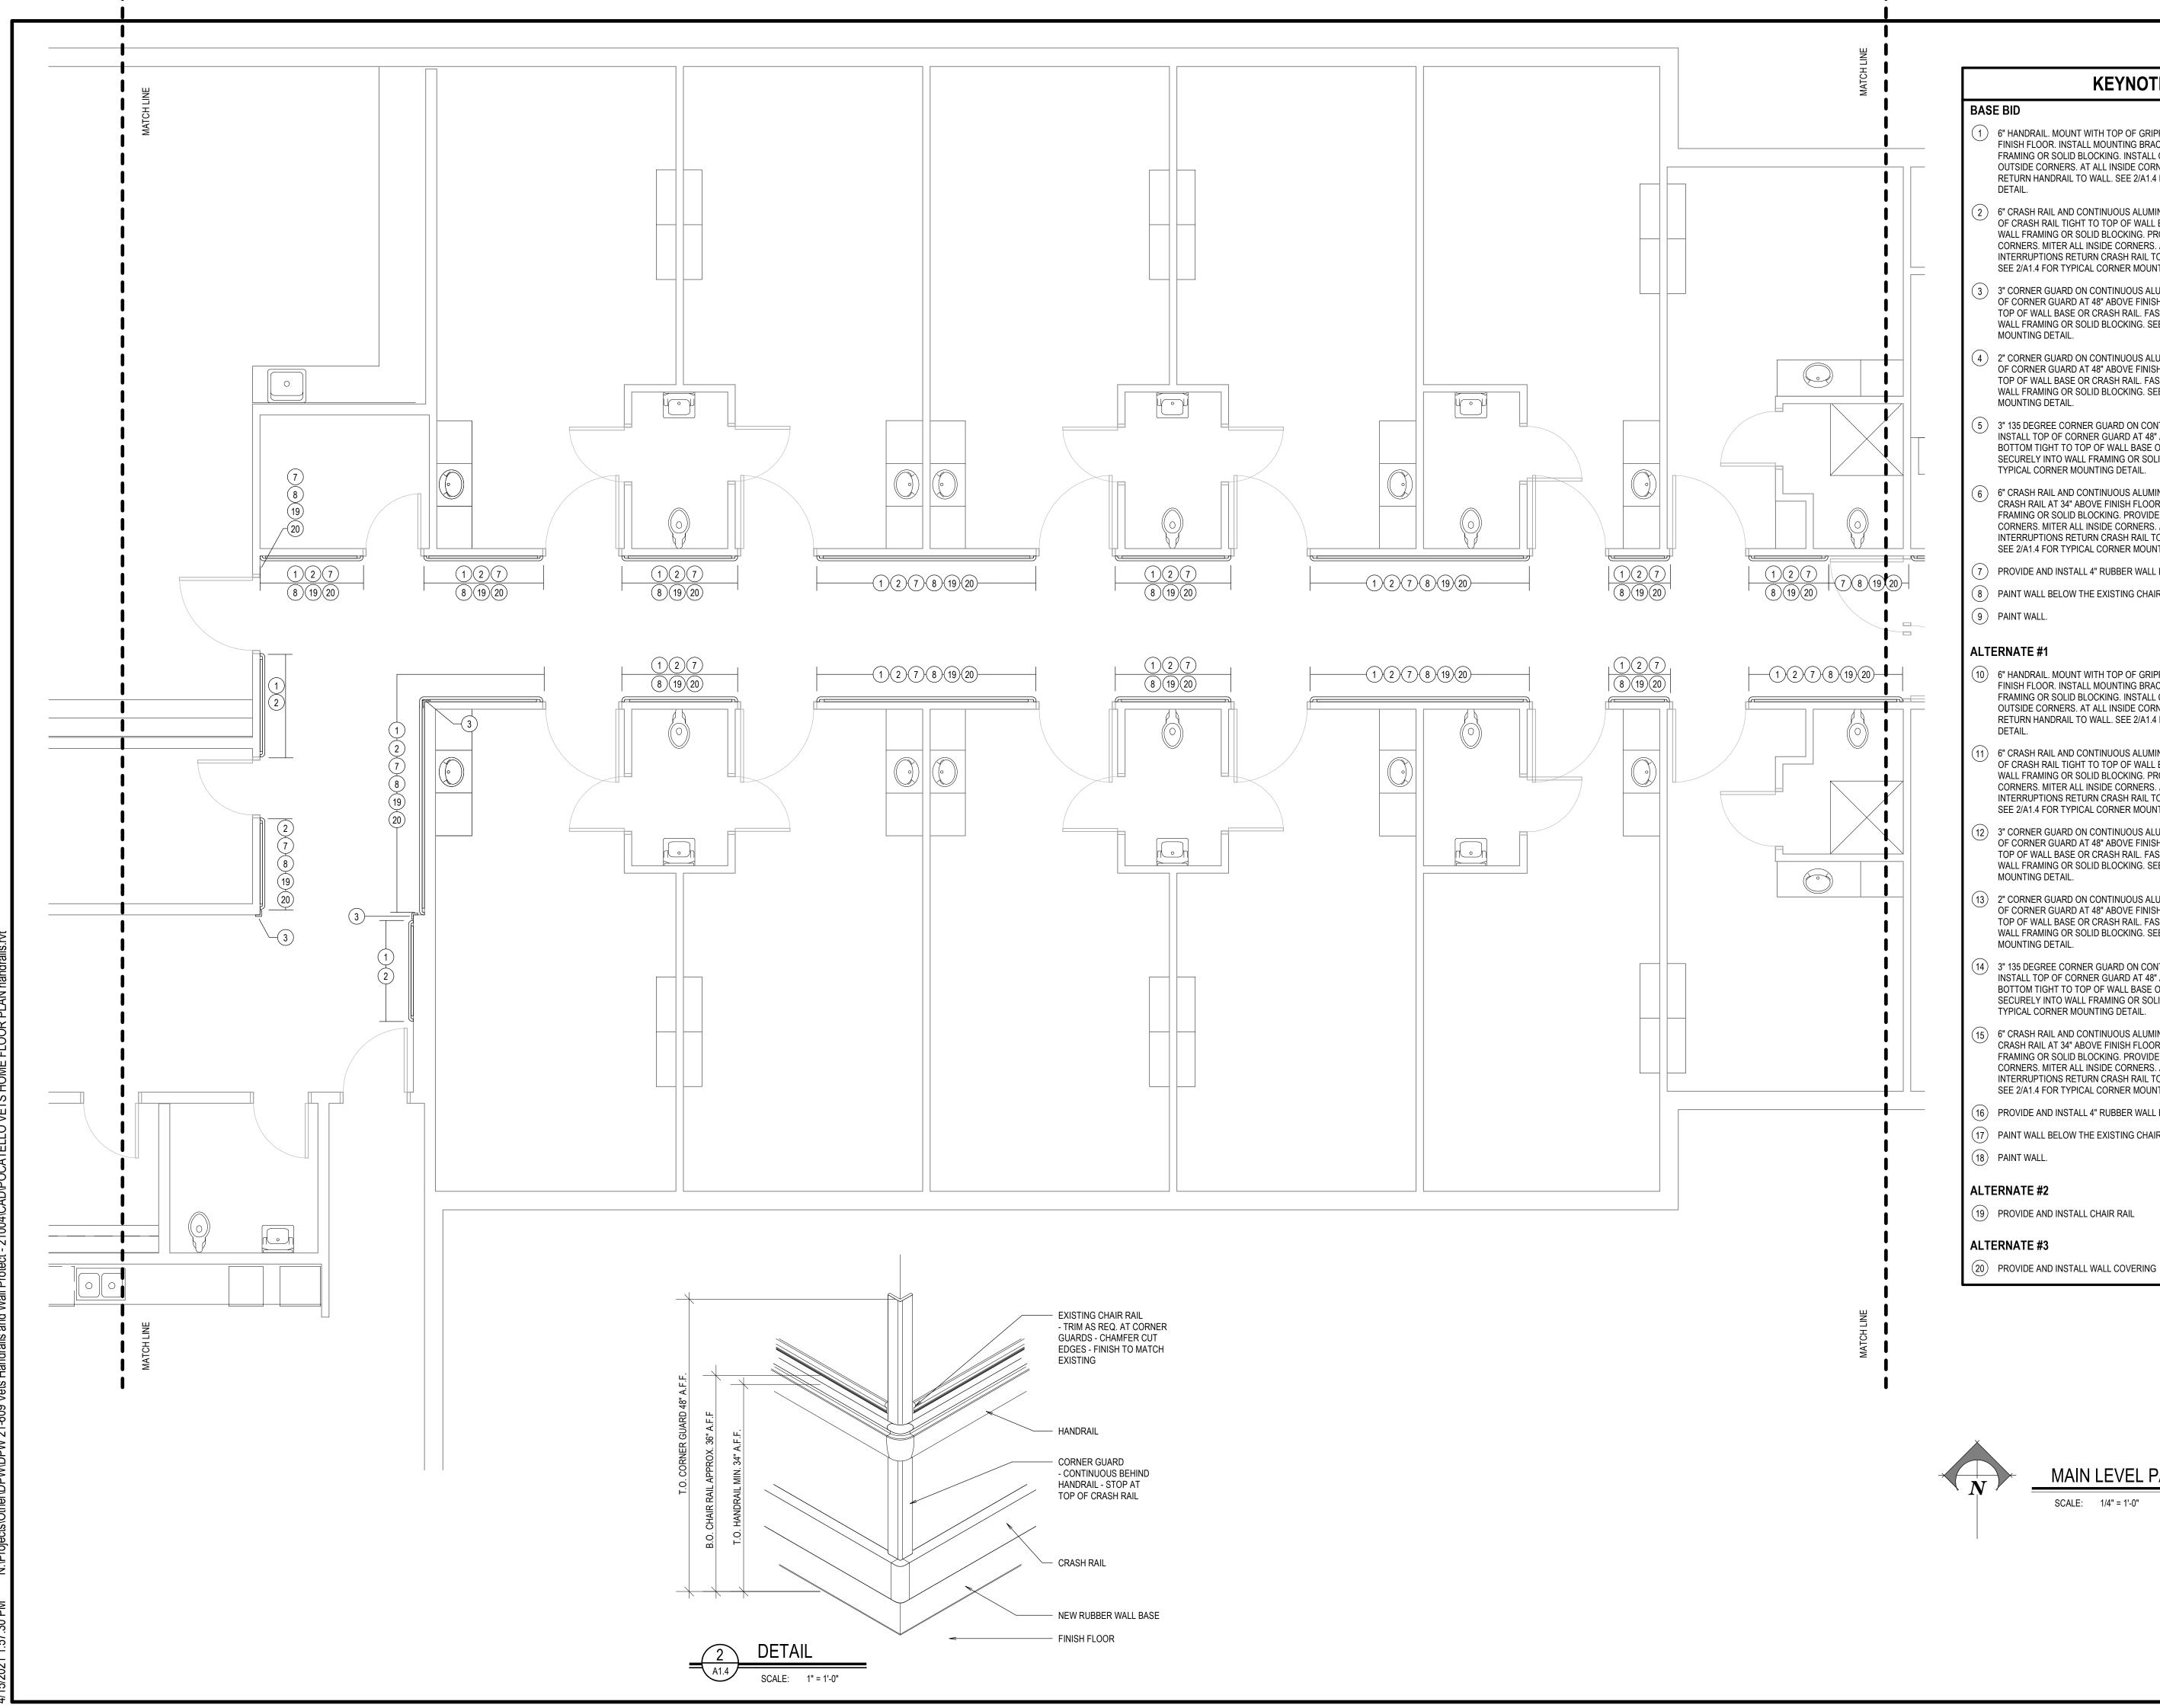

## **KEYNOTES**

- (1) 6" HANDRAIL. MOUNT WITH TOP OF GRIPPING SURFACE AT MIN. 34" ABOVE FINISH FLOOR. INSTALL MOUNTING BRACKETS SECURELY INTO WALL FRAMING OR SOLID BLOCKING. INSTALL CONTINUOUS CORNER AT ALL OUTSIDE CORNERS. AT ALL INSIDE CORNERS AND TERMINATIONS, RETURN HANDRAIL TO WALL. SEE 2/A1.4 FOR TYPICAL CORNER MOUNTING
- (2) 6" CRASH RAIL AND CONTINUOUS ALUMINUM RETAINER. MOUNT BOTTOM OF CRASH RAIL TIGHT TO TOP OF WALL BASE. FASTEN SECURELY INTO WALL FRAMING OR SOLID BLOCKING. PROVIDE CONTINUOUS OUTSIDE CORNERS. MITER ALL INSIDE CORNERS. AT TERMINATIONS OR INTERRUPTIONS RETURN CRASH RAIL TO WALL WITH OUTSIDE CORNERS. SEE 2/A1.4 FOR TYPICAL CORNER MOUNTING DETAIL.
- 3" CORNER GUARD ON CONTINUOUS ALUMINUM RETAINER. INSTALL TOP OF CORNER GUARD AT 48" ABOVE FINISH FLOOR. KEEP BOTTOM TIGHT TO TOP OF WALL BASE OR CRASH RAIL. FASTEN RETAINER SECURELY INTO WALL FRAMING OR SOLID BLOCKING. SEE 2/A1.4 FOR TYPICAL CORNER
- (4) 2" CORNER GUARD ON CONTINUOUS ALUMINUM RETAINER. INSTALL TOP OF CORNER GUARD AT 48" ABOVE FINISH FLOOR. KEEP BOTTOM TIGHT TO TOP OF WALL BASE OR CRASH RAIL. FASTEN RETAINER SECURELY INTO WALL FRAMING OR SOLID BLOCKING. SEE 2/A1.4 FOR TYPICAL CORNER
- (5) 3" 135 DEGREE CORNER GUARD ON CONTINUOUS ALUMINUM RETAINER. INSTALL TOP OF CORNER GUARD AT 48" ABOVE FINISH FLOOR. KEEP BOTTOM TIGHT TO TOP OF WALL BASE OR CRASH RAIL. FASTEN RETAINER SECURELY INTO WALL FRAMING OR SOLID BLOCKING. SEE 2/A1.4 FOR TYPICAL CORNER MOUNTING DETAIL.
- (6) 6" CRASH RAIL AND CONTINUOUS ALUMINUM RETAINER. MOUNT TOP OF CRASH RAIL AT 34" ABOVE FINISH FLOOR. FASTEN SECURELY INTO WALL FRAMING OR SOLID BLOCKING. PROVIDE CONTINUOUS OUTSIDE CORNERS. MITER ALL INSIDE CORNERS. AT TERMINATIONS OR INTERRUPTIONS RETURN CRASH RAIL TO WALL WITH OUTSIDE CORNERS. SEE 2/A1.4 FOR TYPICAL CORNER MOUNTING DETAIL.
- (7) PROVIDE AND INSTALL 4" RUBBER WALL BASE.
- (8) PAINT WALL BELOW THE EXISTING CHAIR RAIL.
- (10) 6" HANDRAIL. MOUNT WITH TOP OF GRIPPING SURFACE AT MIN. 34" ABOVE FINISH FLOOR. INSTALL MOUNTING BRACKETS SECURELY INTO WALL FRAMING OR SOLID BLOCKING. INSTALL CONTINUOUS CORNER AT ALL OUTSIDE CORNERS. AT ALL INSIDE CORNERS AND TERMINATIONS, RETURN HANDRAIL TO WALL. SEE 2/A1.4 FOR TYPICAL CORNER MOUNTING
- (11) 6" CRASH RAIL AND CONTINUOUS ALUMINUM RETAINER. MOUNT BOTTOM OF CRASH RAIL TIGHT TO TOP OF WALL BASE. FASTEN SECURELY INTO WALL FRAMING OR SOLID BLOCKING. PROVIDE CONTINUOUS OUTSIDE CORNERS. MITER ALL INSIDE CORNERS. AT TERMINATIONS OR INTERRUPTIONS RETURN CRASH RAIL TO WALL WITH OUTSIDE CORNERS. SEE 2/A1.4 FOR TYPICAL CORNER MOUNTING DETAIL.
- (12) 3" CORNER GUARD ON CONTINUOUS ALUMINUM RETAINER. INSTALL TOP OF CORNER GUARD AT 48" ABOVE FINISH FLOOR. KEEP BOTTOM TIGHT TO TOP OF WALL BASE OR CRASH RAIL. FASTEN RETAINER SECURELY INTO WALL FRAMING OR SOLID BLOCKING. SEE 2/A1.4 FOR TYPICAL CORNER MOUNTING DETAIL.
- (13) 2" CORNER GUARD ON CONTINUOUS ALUMINUM RETAINER. INSTALL TOP OF CORNER GUARD AT 48" ABOVE FINISH FLOOR. KEEP BOTTOM TIGHT TO TOP OF WALL BASE OR CRASH RAIL. FASTEN RETAINER SECURELY INTO WALL FRAMING OR SOLID BLOCKING. SEE 2/A1.4 FOR TYPICAL CORNER MOUNTING DETAIL.
- (14) 3" 135 DEGREE CORNER GUARD ON CONTINUOUS ALUMINUM RETAINER. INSTALL TOP OF CORNER GUARD AT 48" ABOVE FINISH FLOOR. KEEP BOTTOM TIGHT TO TOP OF WALL BASE OR CRASH RAIL. FASTEN RETAINER SECURELY INTO WALL FRAMING OR SOLID BLOCKING. SEE 2/A1.4 FOR TYPICAL CORNER MOUNTING DETAIL.
- (15) 6" CRASH RAIL AND CONTINUOUS ALUMINUM RETAINER. MOUNT TOP OF CRASH RAIL AT 34" ABOVE FINISH FLOOR. FASTEN SECURELY INTO WALL FRAMING OR SOLID BLOCKING. PROVIDE CONTINUOUS OUTSIDE CORNERS. MITER ALL INSIDE CORNERS. AT TERMINATIONS OR INTERRUPTIONS RETURN CRASH RAIL TO WALL WITH OUTSIDE CORNERS. SEE 2/A1.4 FOR TYPICAL CORNER MOUNTING DETAIL.
- (16) PROVIDE AND INSTALL 4" RUBBER WALL BASE.
- (17) PAINT WALL BELOW THE EXISTING CHAIR RAIL.

(19) PROVIDE AND INSTALL CHAIR RAIL

(20) PROVIDE AND INSTALL WALL COVERING

NRH CHECKED BY: NBW

DRAWING NO.:

PROJECT NO.

APRIL 2021 DRAWN BY:

C = Y

ORS/GUARD

(16) PROVIDE AND INSTALL 4" RUBBER WALL BASE.

(17) PAINT WALL BELOW THE EXISTING CHAIR RAIL.

MAIN LEVEL PART 4

SCALE: 1/4" = 1'-0"

PROJECT NO. 21004 DATE: APRIL 2021 DRAWN BY: NRH CHECKED BY:

NBW

DRAWING NO.: