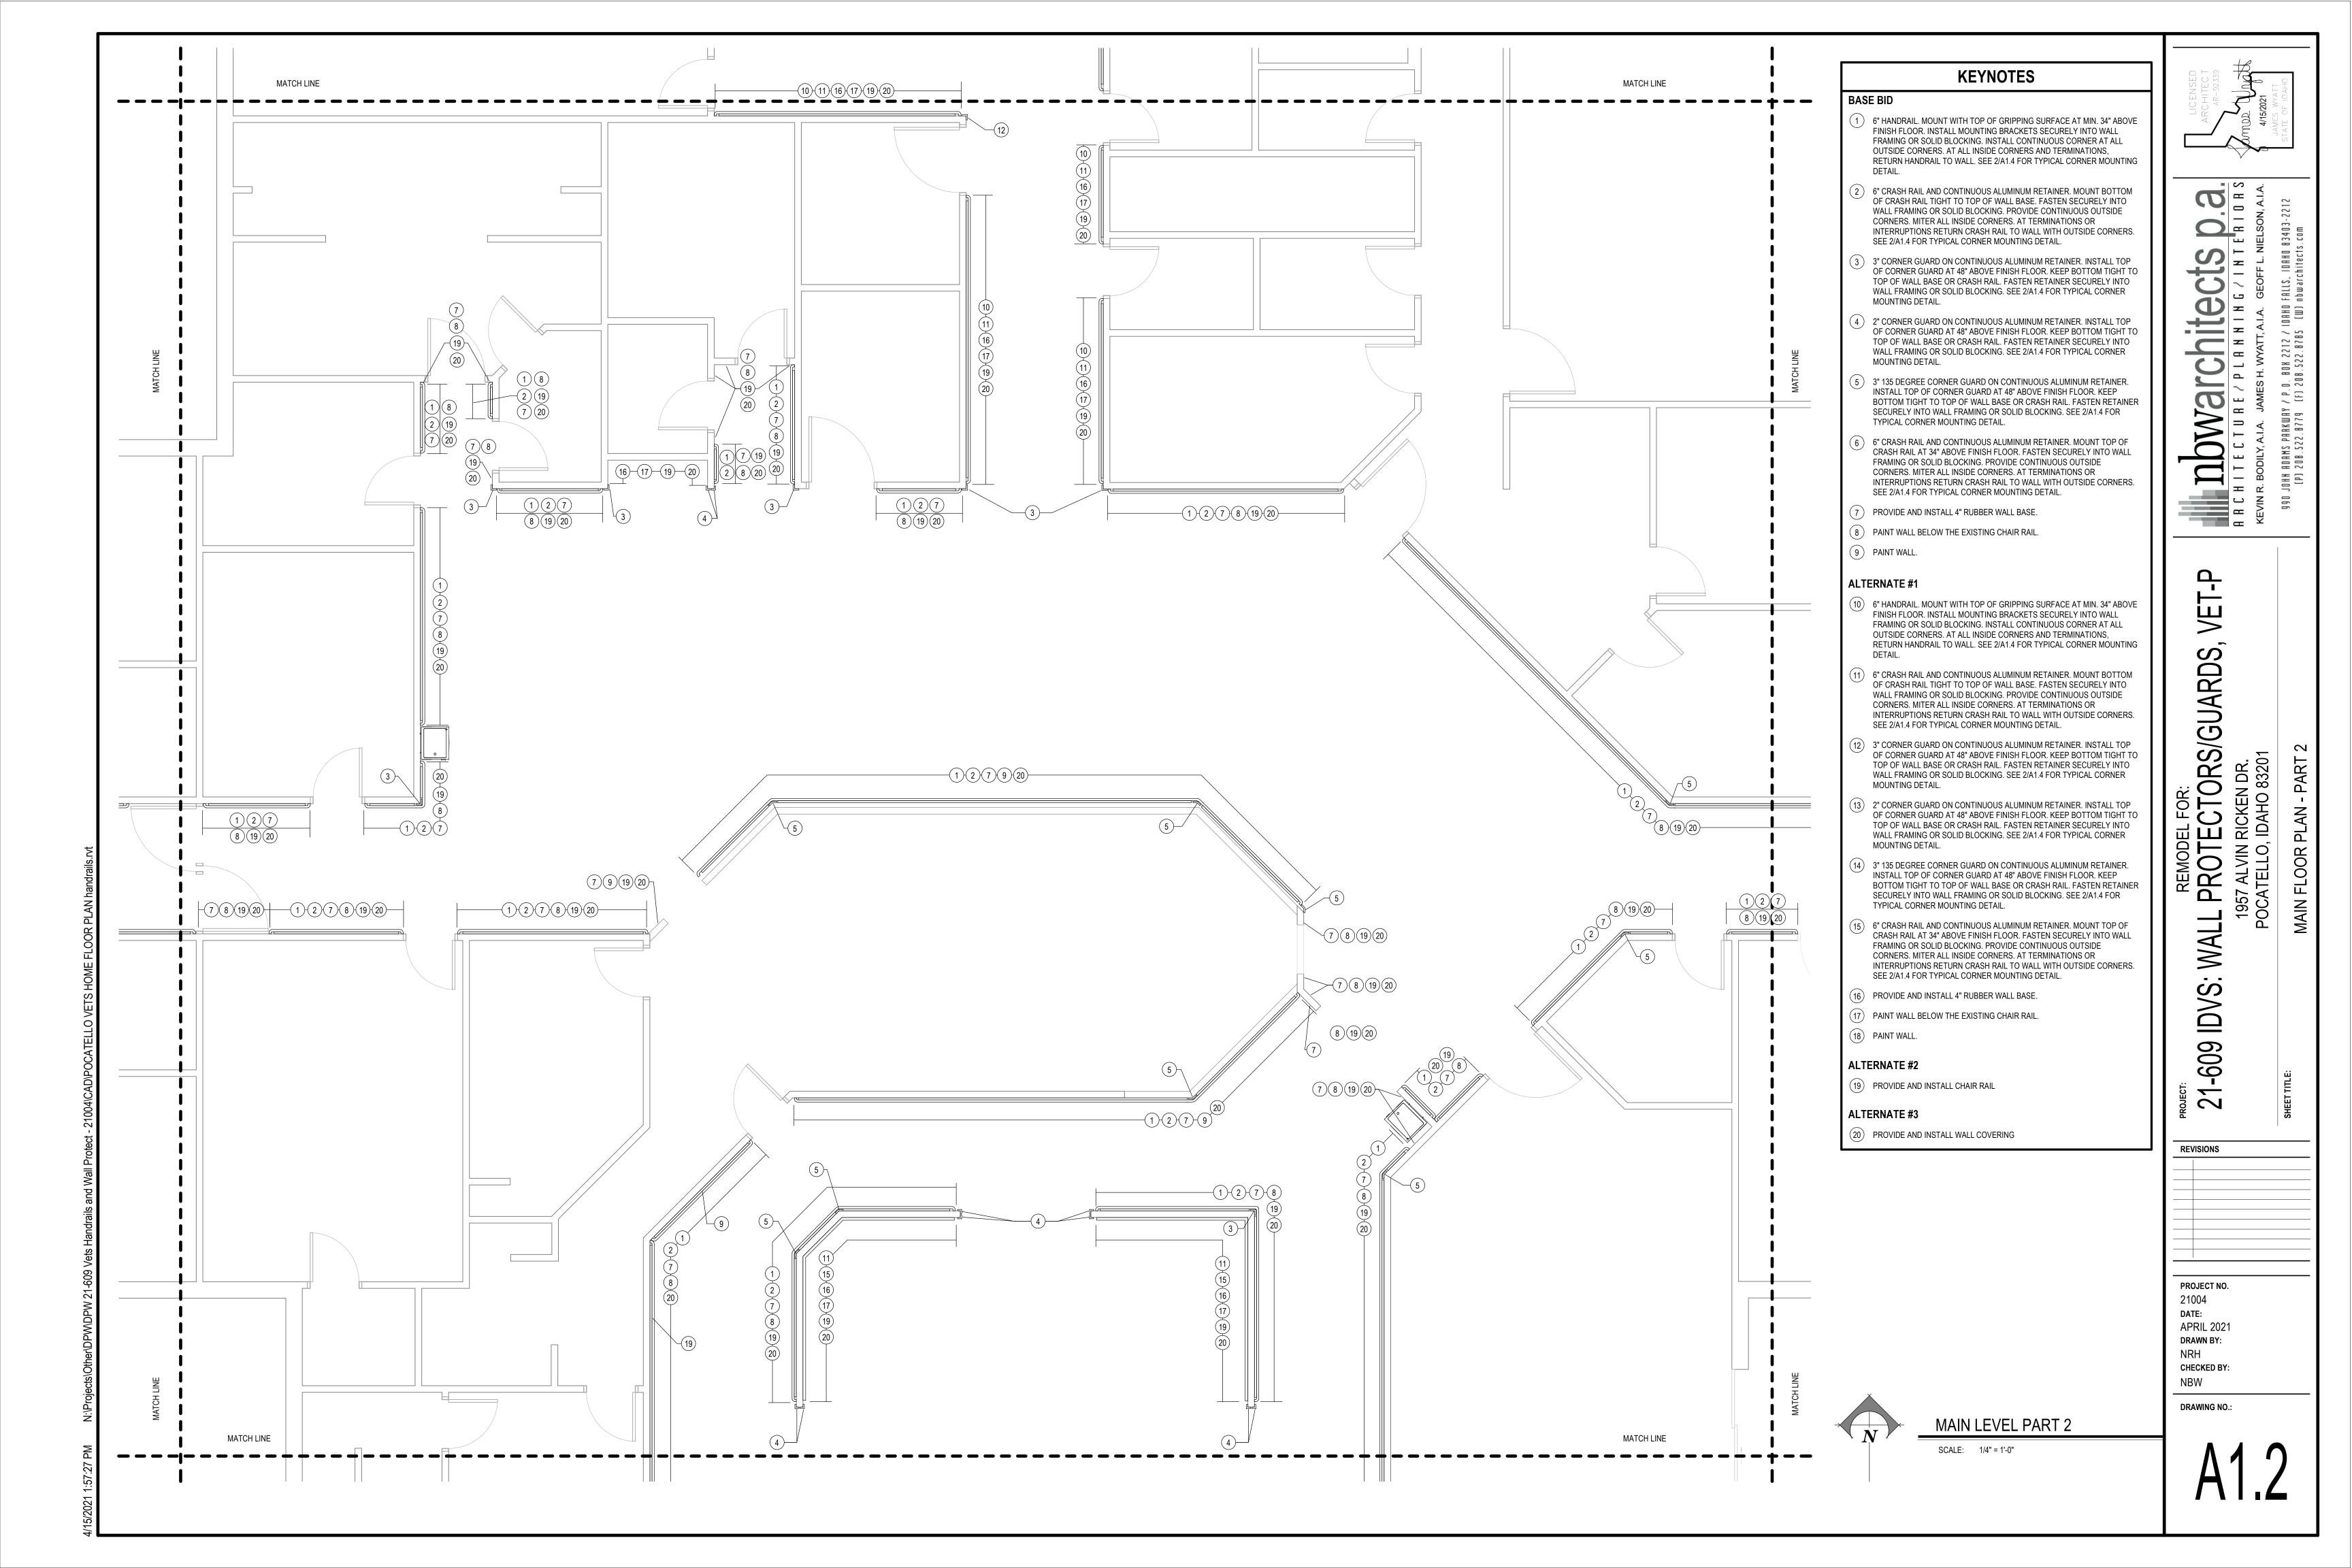

REMODEL FOR PROJECT

21-609 IDVS

REVISIONS

- (1) 6" HANDRAIL. MOUNT WITH TOP OF GRIPPING SURFACE AT MIN. 34" ABOVE FINISH FLOOR. INSTALL MOUNTING BRACKETS SECURELY INTO WALL FRAMING OR SOLID BLOCKING. INSTALL CONTINUOUS CORNER AT ALL OUTSIDE CORNERS. AT ALL INSIDE CORNERS AND TERMINATIONS, RETURN HANDRAIL TO WALL. SEE 2/A1.4 FOR TYPICAL CORNER MOUNTING
- 2 ) 6" CRASH RAIL AND CONTINUOUS ALUMINUM RETAINER. MOUNT BOTTOM OF CRASH RAIL TIGHT TO TOP OF WALL BASE. FASTEN SECURELY INTO WALL FRAMING OR SOLID BLOCKING. PROVIDE CONTINUOUS OUTSIDE CORNERS. MITER ALL INSIDE CORNERS. AT TERMINATIONS OR INTERRUPTIONS RETURN CRASH RAIL TO WALL WITH OUTSIDE CORNERS. SEE 2/A1.4 FOR TYPICAL CORNER MOUNTING DETAIL.
- 3 3" CORNER GUARD ON CONTINUOUS ALUMINUM RETAINER. INSTALL TOP OF CORNER GUARD AT 48" ABOVE FINISH FLOOR. KEEP BOTTOM TIGHT TO TOP OF WALL BASE OR CRASH RAIL. FASTEN RETAINER SECURELY INTO WALL FRAMING OR SOLID BLOCKING. SEE 2/A1.4 FOR TYPICAL CORNER
- (4) 2" CORNER GUARD ON CONTINUOUS ALUMINUM RETAINER. INSTALL TOP OF CORNER GUARD AT 48" ABOVE FINISH FLOOR. KEEP BOTTOM TIGHT TO TOP OF WALL BASE OR CRASH RAIL. FASTEN RETAINER SECURELY INTO WALL FRAMING OR SOLID BLOCKING. SEE 2/A1.4 FOR TYPICAL CORNER
- (5) 3" 135 DEGREE CORNER GUARD ON CONTINUOUS ALUMINUM RETAINER. INSTALL TOP OF CORNER GUARD AT 48" ABOVE FINISH FLOOR. KEEP BOTTOM TIGHT TO TOP OF WALL BASE OR CRASH RAIL. FASTEN RETAINER SECURELY INTO WALL FRAMING OR SOLID BLOCKING. SEE 2/A1.4 FOR TYPICAL CORNER MOUNTING DETAIL.
- 6 6" CRASH RAIL AND CONTINUOUS ALUMINUM RETAINER. MOUNT TOP OF CRASH RAIL AT 34" ABOVE FINISH FLOOR. FASTEN SECURELY INTO WALL FRAMING OR SOLID BLOCKING. PROVIDE CONTINUOUS OUTSIDE CORNERS. MITER ALL INSIDE CORNERS. AT TERMINATIONS OR INTERRUPTIONS RETURN CRASH RAIL TO WALL WITH OUTSIDE CORNERS. SEE 2/A1.4 FOR TYPICAL CORNER MOUNTING DETAIL.
- 7 ) PROVIDE AND INSTALL 4" RUBBER WALL BASE.
- (8) PAINT WALL BELOW THE EXISTING CHAIR RAIL.
- (10) 6" HANDRAIL. MOUNT WITH TOP OF GRIPPING SURFACE AT MIN. 34" ABOVE FINISH FLOOR. INSTALL MOUNTING BRACKETS SECURELY INTO WALL FRAMING OR SOLID BLOCKING. INSTALL CONTINUOUS CORNER AT ALL OUTSIDE CORNERS. AT ALL INSIDE CORNERS AND TERMINATIONS, RETURN HANDRAIL TO WALL. SEE 2/A1.4 FOR TYPICAL CORNER MOUNTING
- 11) 6" CRASH RAIL AND CONTINUOUS ALUMINUM RETAINER. MOUNT BOTTOM OF CRASH RAIL TIGHT TO TOP OF WALL BASE. FASTEN SECURELY INTO WALL FRAMING OR SOLID BLOCKING. PROVIDE CONTINUOUS OUTSIDE CORNERS. MITER ALL INSIDE CORNERS. AT TERMINATIONS OR INTERRUPTIONS RETURN CRASH RAIL TO WALL WITH OUTSIDE CORNERS. SEE 2/A1.4 FOR TYPICAL CORNER MOUNTING DETAIL.
- 12) 3" CORNER GUARD ON CONTINUOUS ALUMINUM RETAINER. INSTALL TOP OF CORNER GUARD AT 48" ABOVE FINISH FLOOR. KEEP BOTTOM TIGHT TO TOP OF WALL BASE OR CRASH RAIL. FASTEN RETAINER SECURELY INTO WALL FRAMING OR SOLID BLOCKING. SEE 2/A1.4 FOR TYPICAL CORNER
- (13) 2" CORNER GUARD ON CONTINUOUS ALUMINUM RETAINER. INSTALL TOP OF CORNER GUARD AT 48" ABOVE FINISH FLOOR. KEEP BOTTOM TIGHT TO TOP OF WALL BASE OR CRASH RAIL. FASTEN RETAINER SECURELY INTO WALL FRAMING OR SOLID BLOCKING. SEE 2/A1.4 FOR TYPICAL CORNER
- (14) 3" 135 DEGREE CORNER GUARD ON CONTINUOUS ALUMINUM RETAINER. INSTALL TOP OF CORNER GUARD AT 48" ABOVE FINISH FLOOR. KEEP BOTTOM TIGHT TO TOP OF WALL BASE OR CRASH RAIL. FASTEN RETAINER SECURELY INTO WALL FRAMING OR SOLID BLOCKING. SEE 2/A1.4 FOR TYPICAL CORNER MOUNTING DETAIL.
- (15) 6" CRASH RAIL AND CONTINUOUS ALUMINUM RETAINER. MOUNT TOP OF CRASH RAIL AT 34" ABOVE FINISH FLOOR. FASTEN SECURELY INTO WALL FRAMING OR SOLID BLOCKING. PROVIDE CONTINUOUS OUTSIDE CORNERS. MITER ALL INSIDE CORNERS. AT TERMINATIONS OR INTERRUPTIONS RETURN CRASH RAIL TO WALL WITH OUTSIDE CORNERS.
- (16) PROVIDE AND INSTALL 4" RUBBER WALL BASE.
- (17) PAINT WALL BELOW THE EXISTING CHAIR RAIL.

(19) PROVIDE AND INSTALL CHAIR RAIL

(20) PROVIDE AND INSTALL WALL COVERING

DRAWING NO.:

NBW

O B S

FOR: STORS/GUARDS,

REMODEL FOR PROJECT

WALL