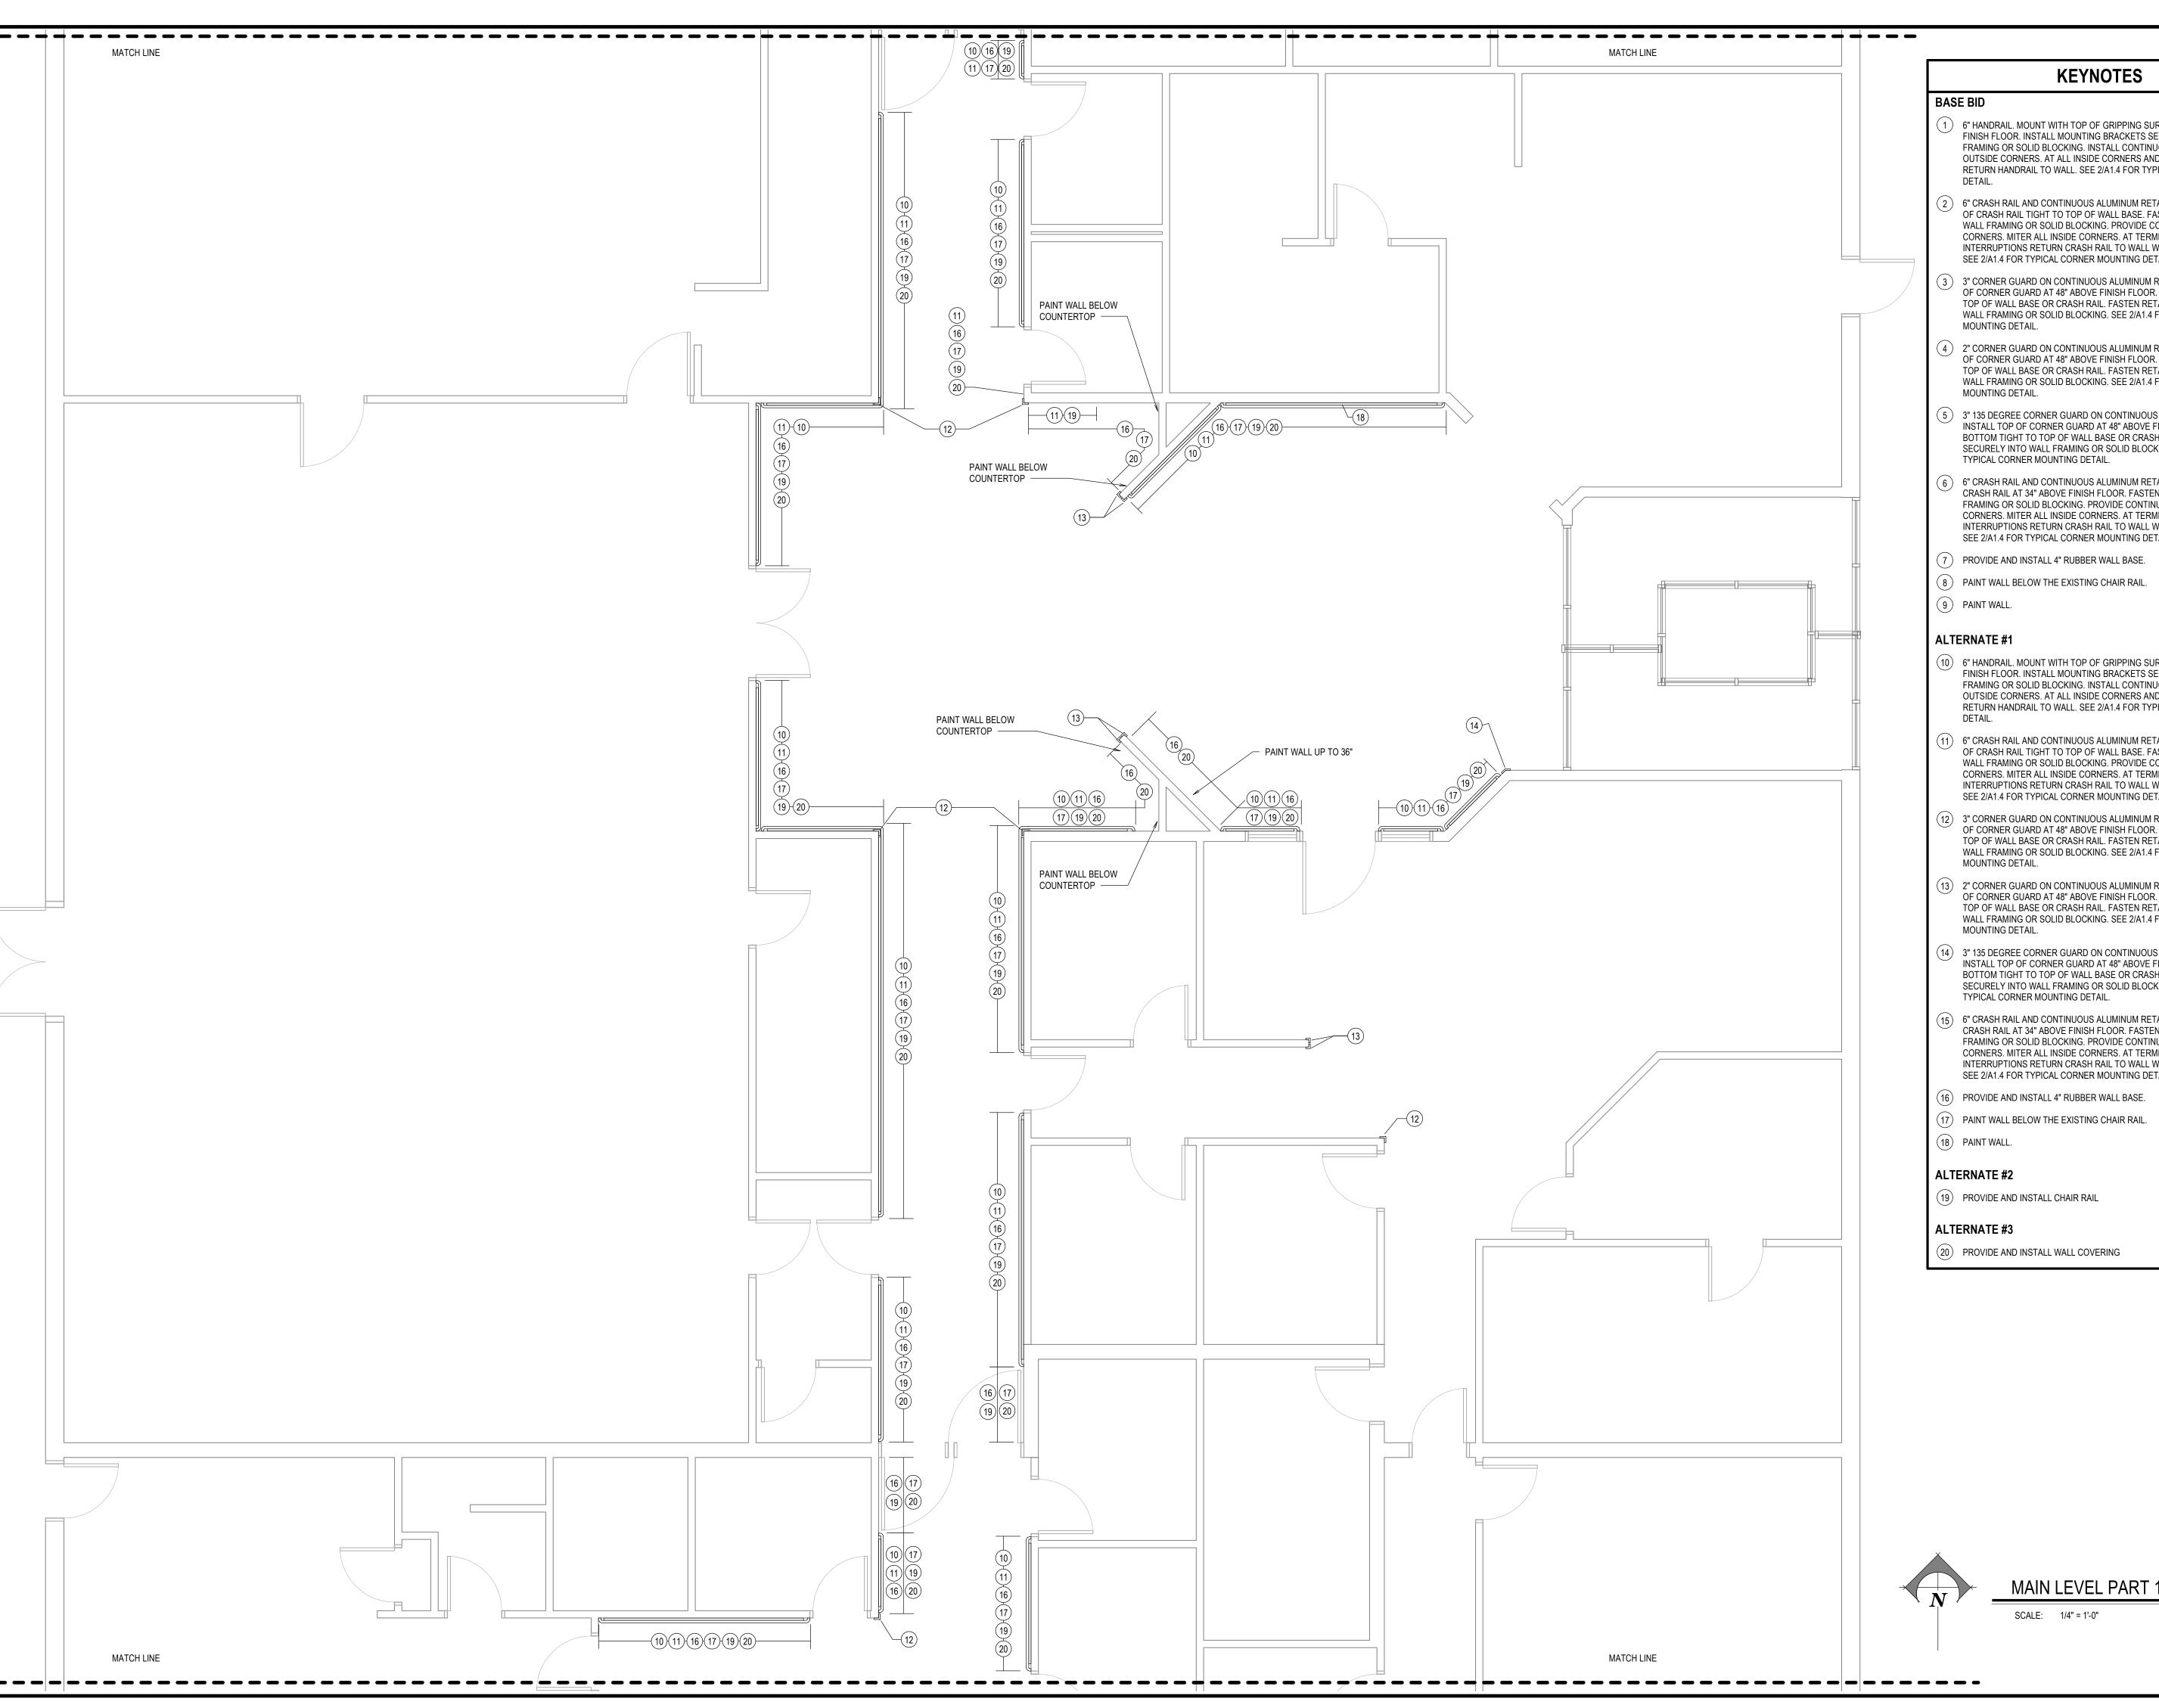

## **KEYNOTES**

- (1) 6" HANDRAIL. MOUNT WITH TOP OF GRIPPING SURFACE AT MIN. 34" ABOVE FINISH FLOOR. INSTALL MOUNTING BRACKETS SECURELY INTO WALL FRAMING OR SOLID BLOCKING. INSTALL CONTINUOUS CORNER AT ALL OUTSIDE CORNERS. AT ALL INSIDE CORNERS AND TERMINATIONS, RETURN HANDRAIL TO WALL. SEE 2/A1.4 FOR TYPICAL CORNER MOUNTING
- (2) 6" CRASH RAIL AND CONTINUOUS ALUMINUM RETAINER. MOUNT BOTTOM OF CRASH RAIL TIGHT TO TOP OF WALL BASE. FASTEN SECURELY INTO WALL FRAMING OR SOLID BLOCKING. PROVIDE CONTINUOUS OUTSIDE CORNERS. MITER ALL INSIDE CORNERS. AT TERMINATIONS OR INTERRUPTIONS RETURN CRASH RAIL TO WALL WITH OUTSIDE CORNERS. SEE 2/A1.4 FOR TYPICAL CORNER MOUNTING DETAIL.
- 3" CORNER GUARD ON CONTINUOUS ALUMINUM RETAINER. INSTALL TOP OF CORNER GUARD AT 48" ABOVE FINISH FLOOR. KEEP BOTTOM TIGHT TO TOP OF WALL BASE OR CRASH RAIL. FASTEN RETAINER SECURELY INTO WALL FRAMING OR SOLID BLOCKING. SEE 2/A1.4 FOR TYPICAL CORNER
- (4) 2" CORNER GUARD ON CONTINUOUS ALUMINUM RETAINER. INSTALL TOP OF CORNER GUARD AT 48" ABOVE FINISH FLOOR. KEEP BOTTOM TIGHT TO TOP OF WALL BASE OR CRASH RAIL. FASTEN RETAINER SECURELY INTO WALL FRAMING OR SOLID BLOCKING. SEE 2/A1.4 FOR TYPICAL CORNER
- (5) 3" 135 DEGREE CORNER GUARD ON CONTINUOUS ALUMINUM RETAINER. INSTALL TOP OF CORNER GUARD AT 48" ABOVE FINISH FLOOR. KEEP BOTTOM TIGHT TO TOP OF WALL BASE OR CRASH RAIL. FASTEN RETAINER SECURELY INTO WALL FRAMING OR SOLID BLOCKING. SEE 2/A1.4 FOR TYPICAL CORNER MOUNTING DETAIL.
- (6) 6" CRASH RAIL AND CONTINUOUS ALUMINUM RETAINER. MOUNT TOP OF CRASH RAIL AT 34" ABOVE FINISH FLOOR. FASTEN SECURELY INTO WALL FRAMING OR SOLID BLOCKING. PROVIDE CONTINUOUS OUTSIDE CORNERS. MITER ALL INSIDE CORNERS. AT TERMINATIONS OR INTERRUPTIONS RETURN CRASH RAIL TO WALL WITH OUTSIDE CORNERS. SEE 2/A1.4 FOR TYPICAL CORNER MOUNTING DETAIL.
- (7) PROVIDE AND INSTALL 4" RUBBER WALL BASE.
- (8) PAINT WALL BELOW THE EXISTING CHAIR RAIL.
- (10) 6" HANDRAIL. MOUNT WITH TOP OF GRIPPING SURFACE AT MIN. 34" ABOVE FINISH FLOOR. INSTALL MOUNTING BRACKETS SECURELY INTO WALL FRAMING OR SOLID BLOCKING. INSTALL CONTINUOUS CORNER AT ALL OUTSIDE CORNERS. AT ALL INSIDE CORNERS AND TERMINATIONS, RETURN HANDRAIL TO WALL. SEE 2/A1.4 FOR TYPICAL CORNER MOUNTING
- (11) 6" CRASH RAIL AND CONTINUOUS ALUMINUM RETAINER. MOUNT BOTTOM OF CRASH RAIL TIGHT TO TOP OF WALL BASE. FASTEN SECURELY INTO WALL FRAMING OR SOLID BLOCKING. PROVIDE CONTINUOUS OUTSIDE CORNERS. MITER ALL INSIDE CORNERS. AT TERMINATIONS OR INTERRUPTIONS RETURN CRASH RAIL TO WALL WITH OUTSIDE CORNERS. SEE 2/A1.4 FOR TYPICAL CORNER MOUNTING DETAIL.
- (12) 3" CORNER GUARD ON CONTINUOUS ALUMINUM RETAINER. INSTALL TOP OF CORNER GUARD AT 48" ABOVE FINISH FLOOR. KEEP BOTTOM TIGHT TO TOP OF WALL BASE OR CRASH RAIL. FASTEN RETAINER SECURELY INTO WALL FRAMING OR SOLID BLOCKING. SEE 2/A1.4 FOR TYPICAL CORNER MOUNTING DETAIL.
- (13) 2" CORNER GUARD ON CONTINUOUS ALUMINUM RETAINER. INSTALL TOP OF CORNER GUARD AT 48" ABOVE FINISH FLOOR. KEEP BOTTOM TIGHT TO TOP OF WALL BASE OR CRASH RAIL. FASTEN RETAINER SECURELY INTO WALL FRAMING OR SOLID BLOCKING. SEE 2/A1.4 FOR TYPICAL CORNER MOUNTING DETAIL.
- (14) 3" 135 DEGREE CORNER GUARD ON CONTINUOUS ALUMINUM RETAINER. INSTALL TOP OF CORNER GUARD AT 48" ABOVE FINISH FLOOR. KEEP BOTTOM TIGHT TO TOP OF WALL BASE OR CRASH RAIL. FASTEN RETAINER SECURELY INTO WALL FRAMING OR SOLID BLOCKING. SEE 2/A1.4 FOR TYPICAL CORNER MOUNTING DETAIL.
- (15) 6" CRASH RAIL AND CONTINUOUS ALUMINUM RETAINER. MOUNT TOP OF CRASH RAIL AT 34" ABOVE FINISH FLOOR. FASTEN SECURELY INTO WALL FRAMING OR SOLID BLOCKING. PROVIDE CONTINUOUS OUTSIDE CORNERS. MITER ALL INSIDE CORNERS. AT TERMINATIONS OR INTERRUPTIONS RETURN CRASH RAIL TO WALL WITH OUTSIDE CORNERS. SEE 2/A1.4 FOR TYPICAL CORNER MOUNTING DETAIL.
- (16) PROVIDE AND INSTALL 4" RUBBER WALL BASE.
- (17) PAINT WALL BELOW THE EXISTING CHAIR RAIL.

(19) PROVIDE AND INSTALL CHAIR RAIL

(20) PROVIDE AND INSTALL WALL COVERING

NRH CHECKED BY: NBW

DRAWING NO.:

PROJECT NO.

APRIL 2021 DRAWN BY:

C = Y

ORS/GUARD